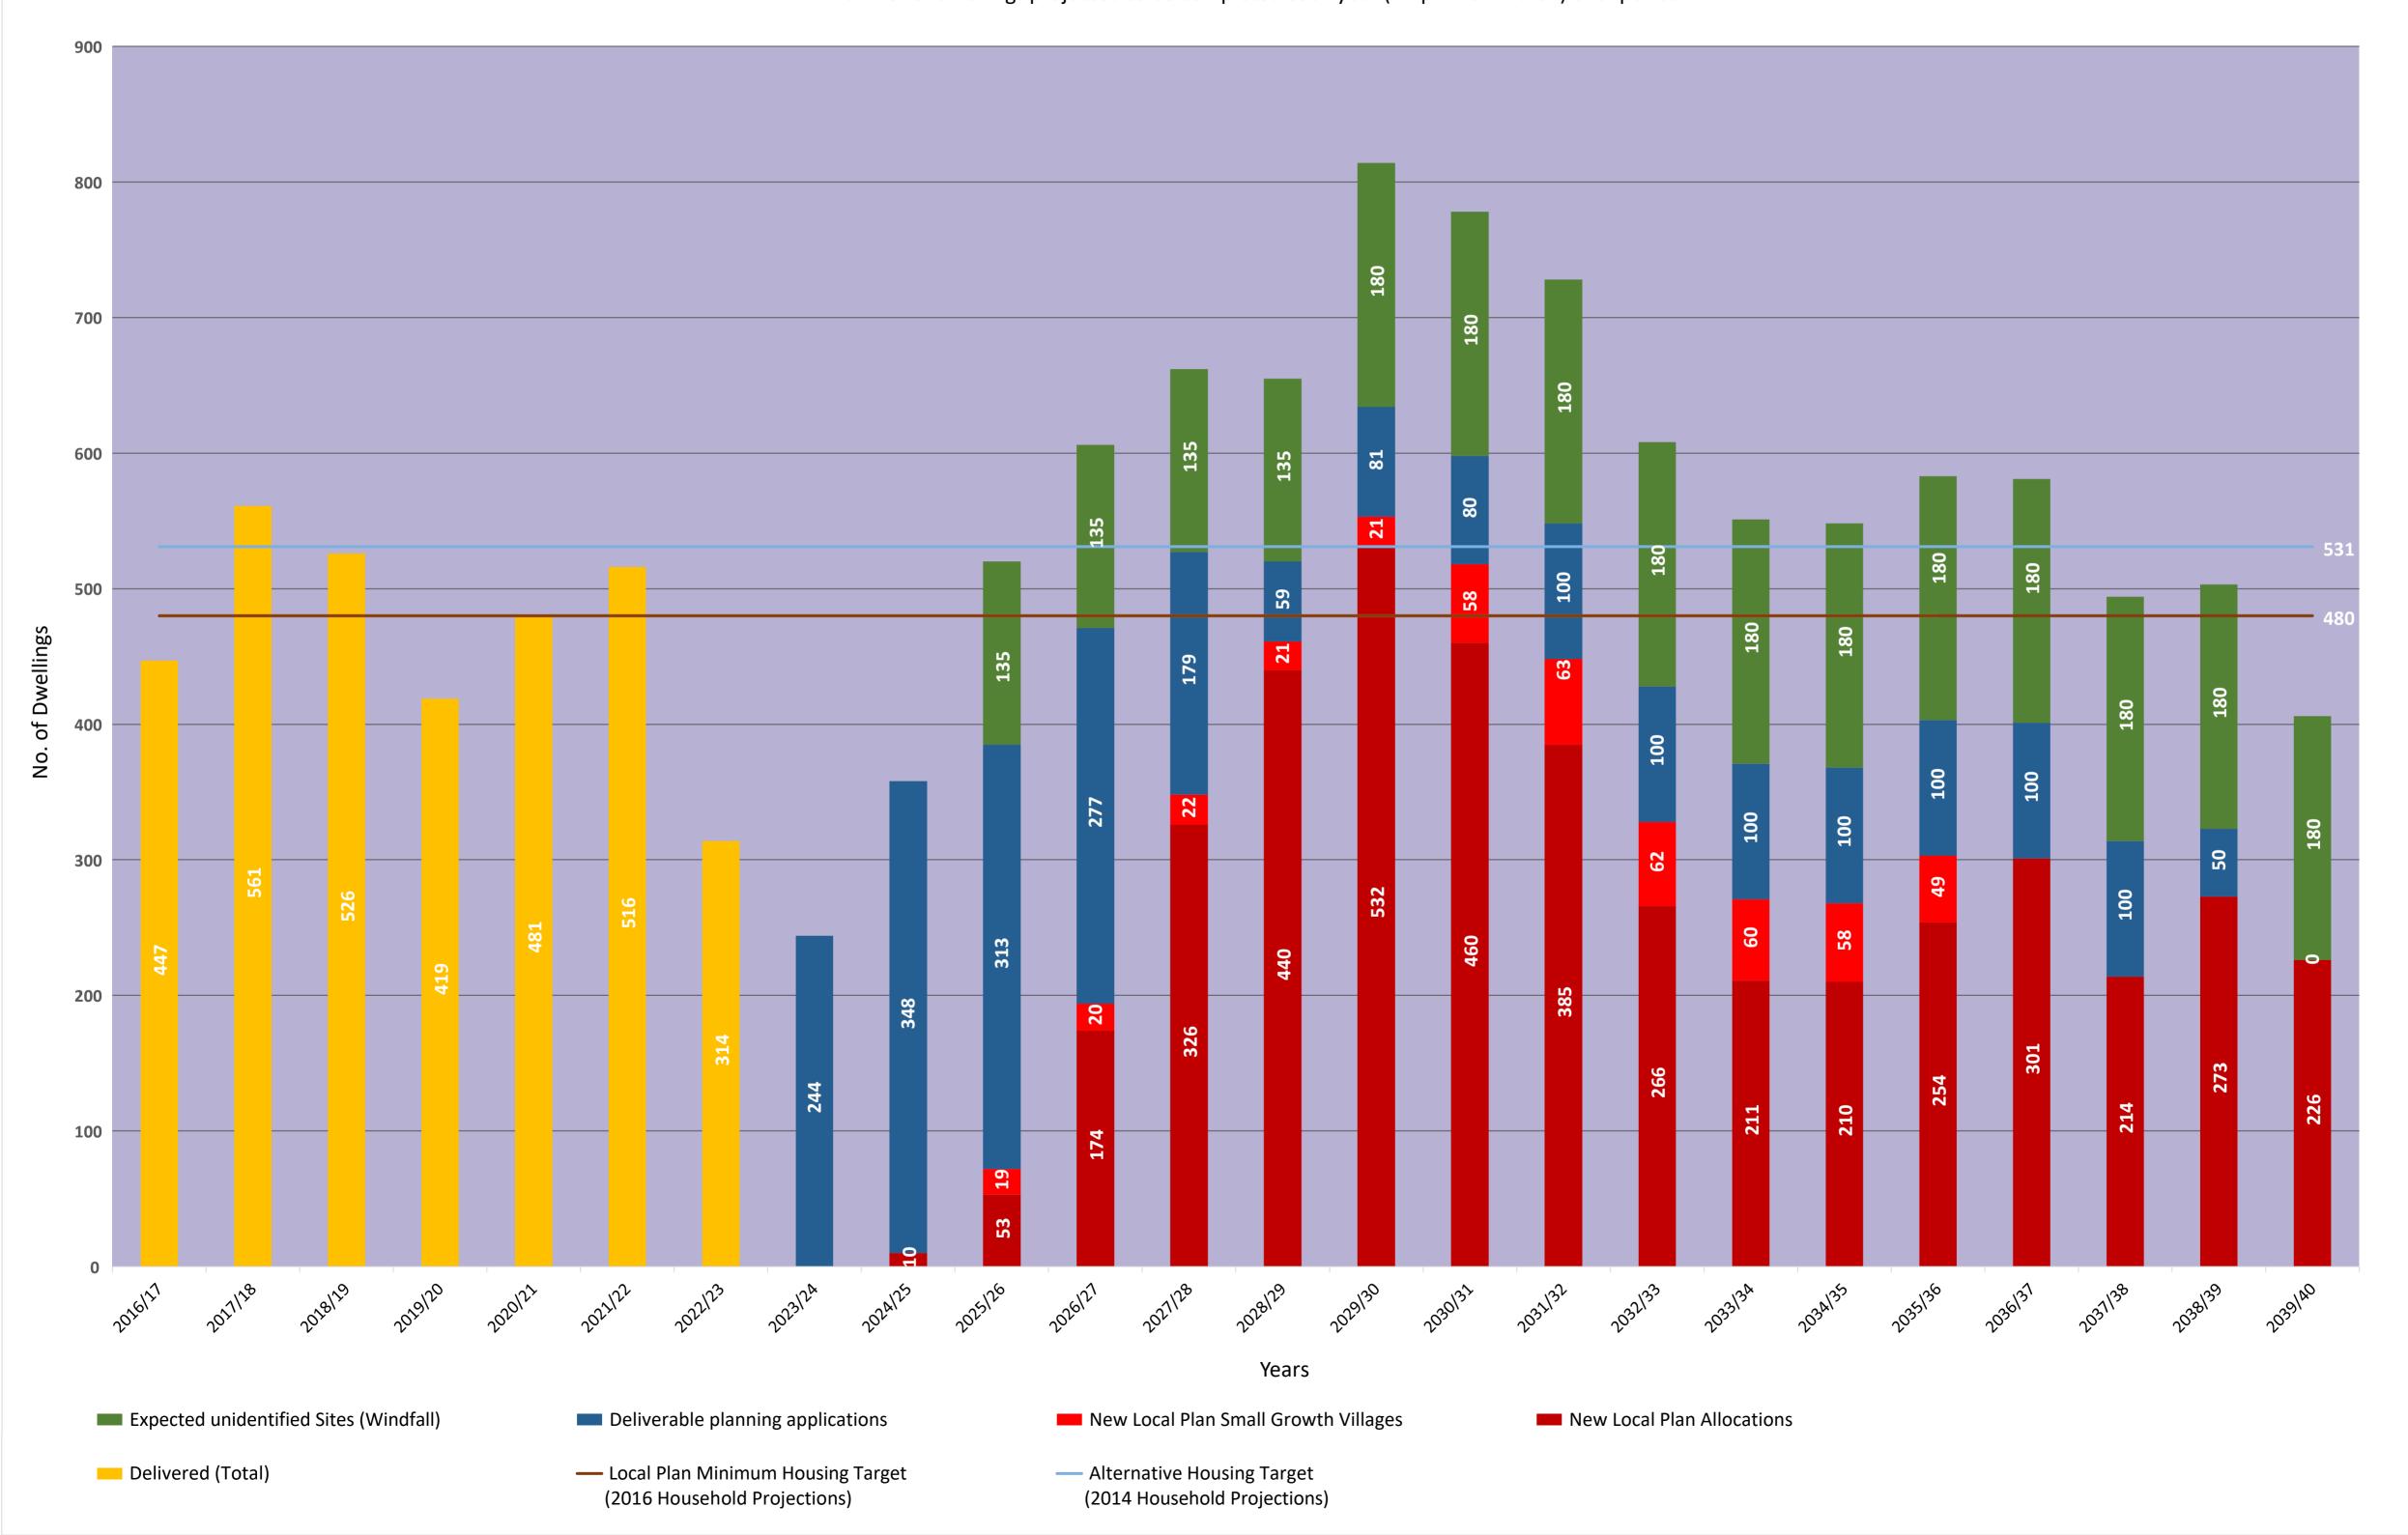

The updated spreadsheet (see **Appendix A** - Updated version of Five-Year Land Supply Delivery Table) includes those sources of supply included in the published Five-Year Land Supply Statement 2023-2028 [**EX007**] but now shows up to date delivery expectations for each source of supply for the period **2024-2029**. **Appendix B** presents this information as a trajectory graph, for visual representation of how housing delivery is anticipated to take place across the period 2016-2040, when factoring in these adjustments.

#### **Enclosures:**

Appendix A - Updated version of Five-Year Land Supply Delivery Table Appendix B - Updated Housing Trajectory graph for period 2016-2040

The table below provides details of all those sites where the Council considers there is a realistic prospect of development being delivered in the next five years.

# **Trajectory of Expected Housing Delivery 2016-40**

Number of dwellings projected to be completed each year (1 April - 31 March) over period