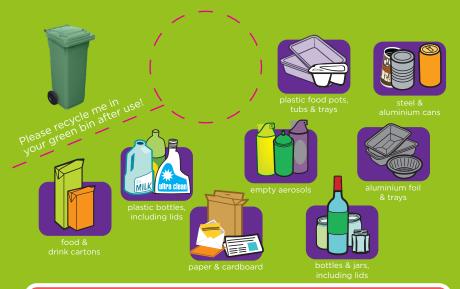

## Green recycling bin - yes please!

Rinse the recycling, let it dry and put it in your recycling bin loose

Battery/Small electrical items - place electrical items in one bag & batteries in another and leave on top of your bin for collection. Please remove batteries from electrical items.

Additional recycling can be taken if it is left by the side of your bin in a clear bag or cardboard box. We can not collect wet cardboard as it will not be recycled, please do not leave cardboard out if the weather is bad.

Your recycling bin may not be collected if it contains any items that are not listed above

General waste - bin lids must be closed and additional waste will **NOT** be taken.

Please put your bin at the edge of your property nearest the road by 7am on collection day.