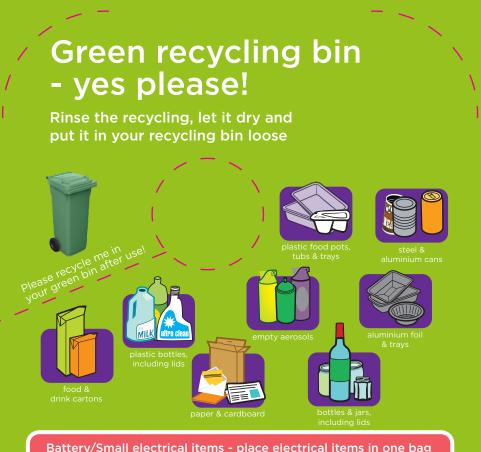

Bank holiday weeks: \_\_\_\_ change to collection

Week 1 | Friday

Serco North Norfolk Recycles

Battery/Small electrical items - place electrical items in one bag & batteries in another and leave on top of your bin for collection. Please remove batteries from electrical items.

Additional recycling can be taken if it is left by the side of your bin in a clear bag or cardboard box. We can not collect wet cardboard as it will not be recycled, please do not leave cardboard out if the weather is bad.

Your recycling bin may not be collected if it contains any items that are not listed above

General waste - bin lids must be closed and additional waste will **NOT** be taken.

Please put your bin at the edge of your property nearest the road by 7am on collection day.