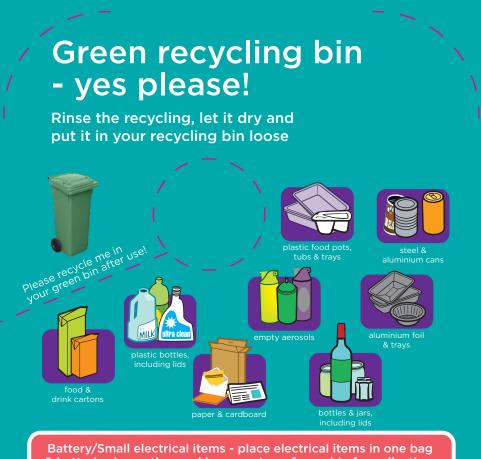

Bank holiday weeks: \_\_\_\_ change to collection

Serco North Norfolk Recycles Week 2 | Monday

NORTH

recycler

NORFOLK DISTRIC COUNCIL

& batteries in another and leave on top of your bin for collection. Please remove batteries from electrical items.

Additional recycling can be taken if it is left by the side of your bin in a clear bag or cardboard box. We can not collect wet cardboard as it will not be recycled, please do not leave cardboard out if the weather is bad.

Your recycling bin may not be collected if it contains any items that are not listed above

General waste - bin lids must be closed and additional waste will **NOT** be taken.

Please put your bin at the edge of your property nearest the road by 7am on collection day.