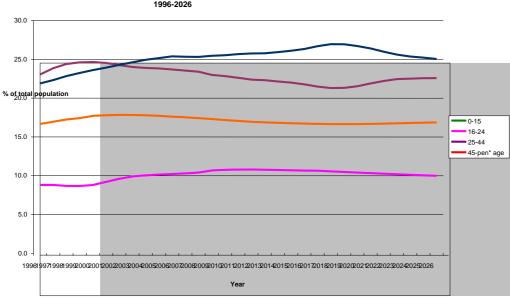

4    | 7.90    |
| Priory                | 5.97    | 15.51   |
| Roughton              | 2.44    | 3.82    |
| Scottow               | 14.00   | 22.35   |
| Sheringham North      | 2.52    | 21.24   |
| Sheringham South      | 3.65    | 15.41   |
| St Benet              | 1.83    | 6.07    |
| Stalham and Sutton    | 8.21    | 8.63    |
| Suffield Park         | 3.45    | 18.59   |
| The Raynhams          | 3.42    | 7.11    |
| The Runtons           | 2.09    | 8.60    |
| Walsingham            | 4.76    | 10.43   |
| Waterside             | 4.13    | 4.37    |
| Waxham                | 4.36    | 4.02    |
| Wensum                | 2.42    | 5.71    |
| England & Wales%      | 2.76    | 10.01   |
| East of England       | 3.88    | 9.06    |
| North Norfolk         | 4.83    | 11.71   |



Chart 1 - Population projections - North Norfolk 1996-2026

# **APPENDIX E**

**Focus Group Meetings** 

**ATKINS** 

# E. FOCUS GROUP MEETINGS

- E.1 Planning Policy Guidance Note 17 suggest various means to obtain information from local users in the formulation of policies and strategies for provision of open space, sport and recreation facilities.
  - E.2 In order to gain local people's perceptions and views about provision and needs for open space, sport and recreation provision within the District a telephone survey of 500 residents was undertaken and two focus groups were held.
  - E.3 The Focus Groups were held at North Walsham (to the east of the District) and Fakenham (to the west) and took the form of guided discussion groups. Names and background to all contributors are provid