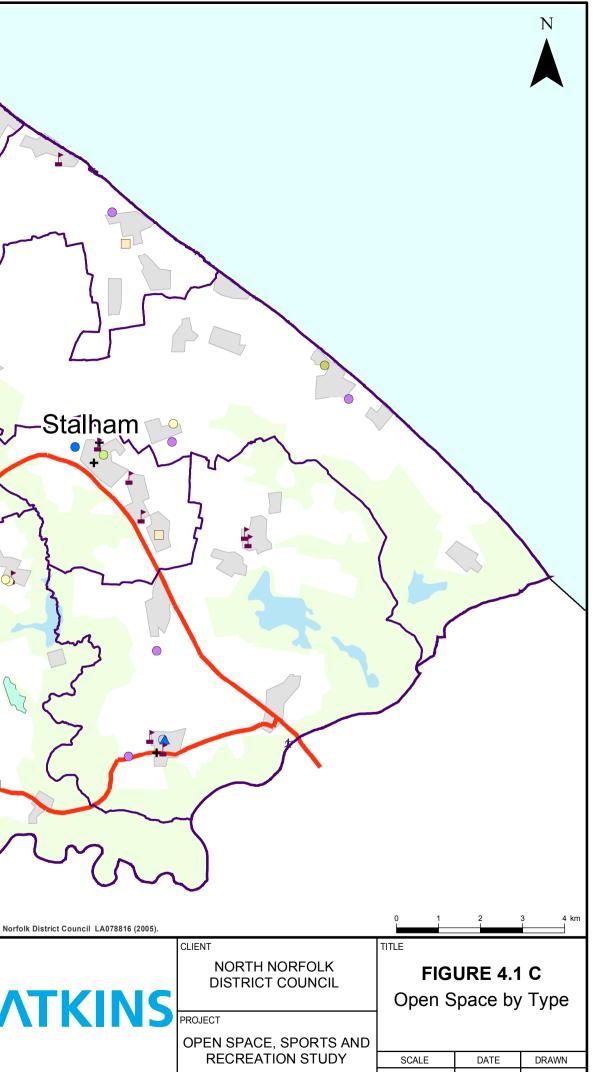

|                               | Allotments, comm   | unity gardens        | and urban                           | farm               |
|-------------------------------|--------------------|----------------------|-------------------------------------|--------------------|
|                               | Amenity green spa  | ace                  |                                     |                    |
|                               | Cemeteries and ch  | nurch yards          |                                     |                    |
|                               | Country Park       |                      |                                     |                    |
|                               | District Park      |                      |                                     |                    |
| Greenspaces withi             |                    | in grounds of        | institution                         |                    |
|                               | Linear open space  | e / green corri      | dors                                |                    |
|                               | Natural or semi-na | itural urban g       | reenspaces                          | 5                  |
|                               | Neighbourhood Pa   | ark                  |                                     |                    |
| Outdoor sports fac            |                    | ilities / playing    | g fields (ed                        | ucation)           |
|                               | Outdoor sports fac | ilities / playing    | g fields (pri                       | vate)              |
| Outdoor sports fac            |                    | ilities / playing    | g fields (pu                        | blic)              |
|                               | 0 190              | 380                  | 570                                 | 760 m              |
| ORTH NORFOLK<br>TRICT COUNCIL |                    | Pedestri<br>to Small | GURE 5.1 (<br>an Acces<br>Local Par | sibility<br>ks and |
| PACE, SPORTS AND              |                    | •                    | ourhood F<br>Stalham                | 'arks -            |
| REA                           | TION STUDY         | SCALE                | DATE                                | DRAWN              |
|                               |                    | 1:12,500 at A3       | 30/06/2006                          | NB                 |