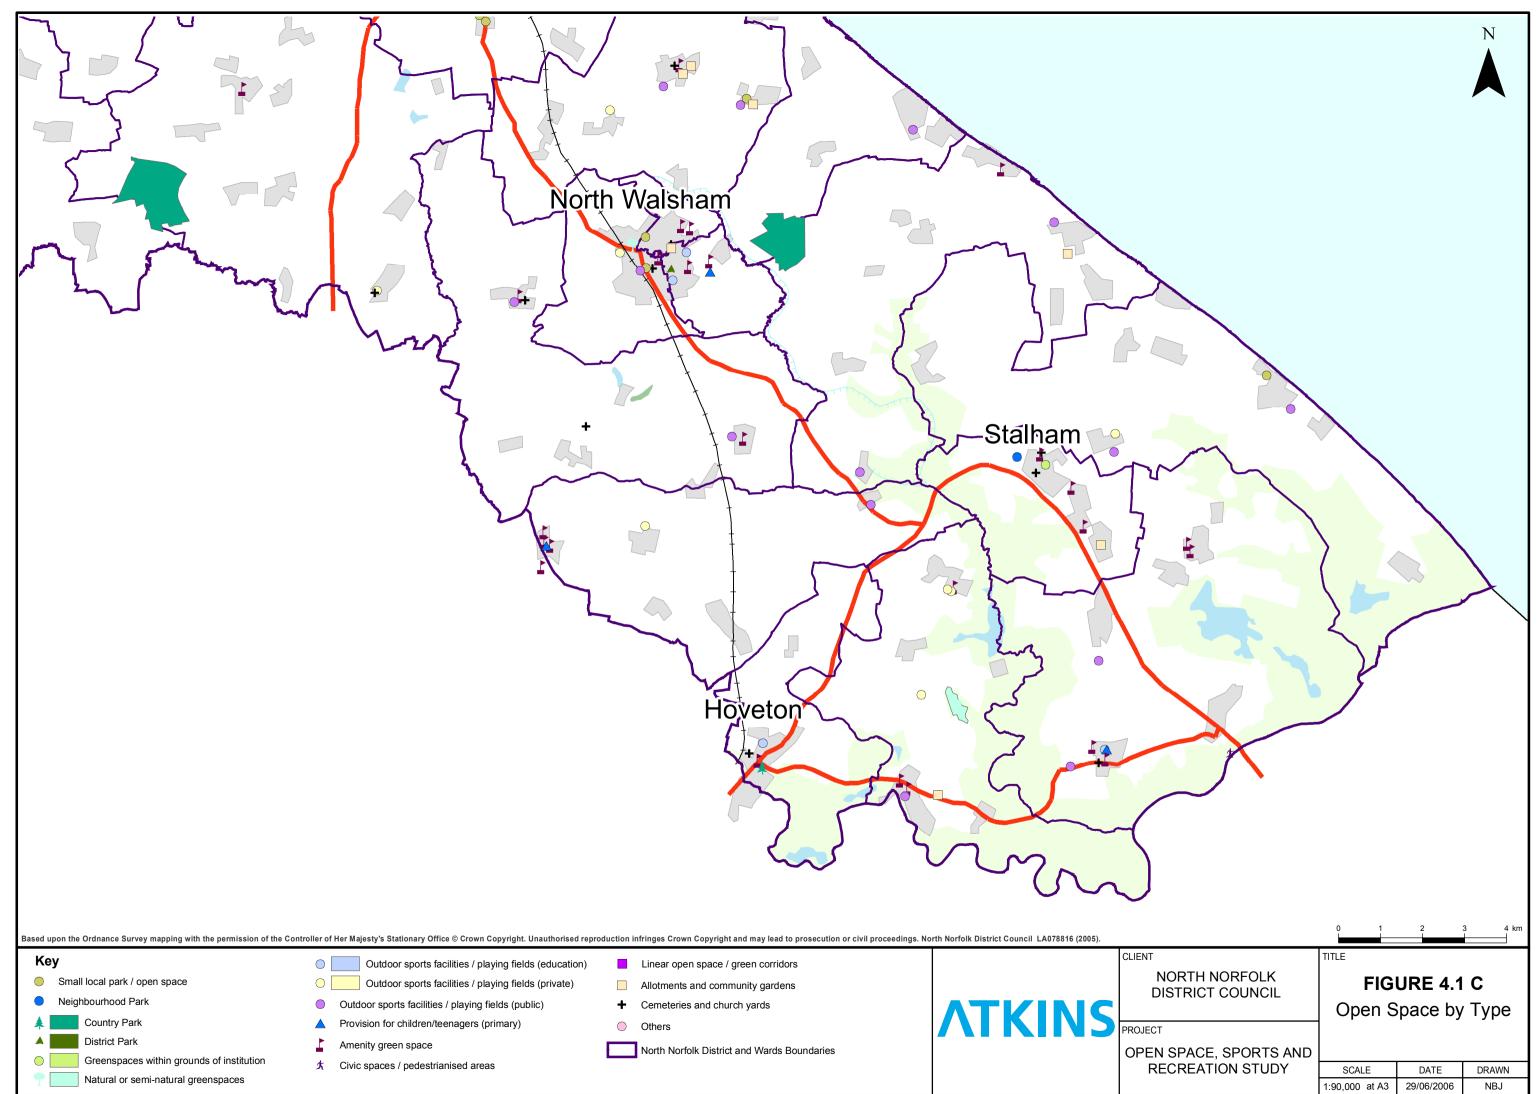

|                               | Allotments, comm   | unity gardens        | and urban                           | farm               |
|-------------------------------|--------------------|----------------------|-------------------------------------|--------------------|
|                               | Amenity green spa  | ace                  |                                     |                    |
|                               | Cemeteries and ch  | nurch yards          |                                     |                    |
|                               | Country Park       |                      |                                     |                    |
|                               | District Park      |                      |                                     |                    |
| Greenspaces withi             |                    | in grounds of        | institution                         |                    |
|                               | Linear open space  | e / green corri      | dors                                |                    |
|                               | Natural or semi-na | itural urban g       | reenspaces                          | 5                  |
|                               | Neighbourhood Pa   | ark                  |                                     |                    |
| Outdoor sports fac            |                    | ilities / playing    | g fields (ed                        | ucation)           |
|                               | Outdoor sports fac | ilities / playing    | g fields (pri                       | vate)              |
| Outdoor sports fac            |                    | ilities / playing    | g fields (pu                        | blic)              |
|                               | 0 190              | 380                  | 570                                 | 760 m              |
| ORTH NORFOLK<br>TRICT COUNCIL |                    | Pedestri<br>to Small | GURE 5.1 (<br>an Acces<br>Local Par | sibility<br>ks and |
| PACE, SPORTS AND              |                    | •                    | ourhood F<br>Stalham                | 'arks -            |
| REA                           | TION STUDY         | SCALE                | DATE                                | DRAWN              |
|                               |                    | 1:12,500 at A3       | 30/06/2006                          | NB                 |