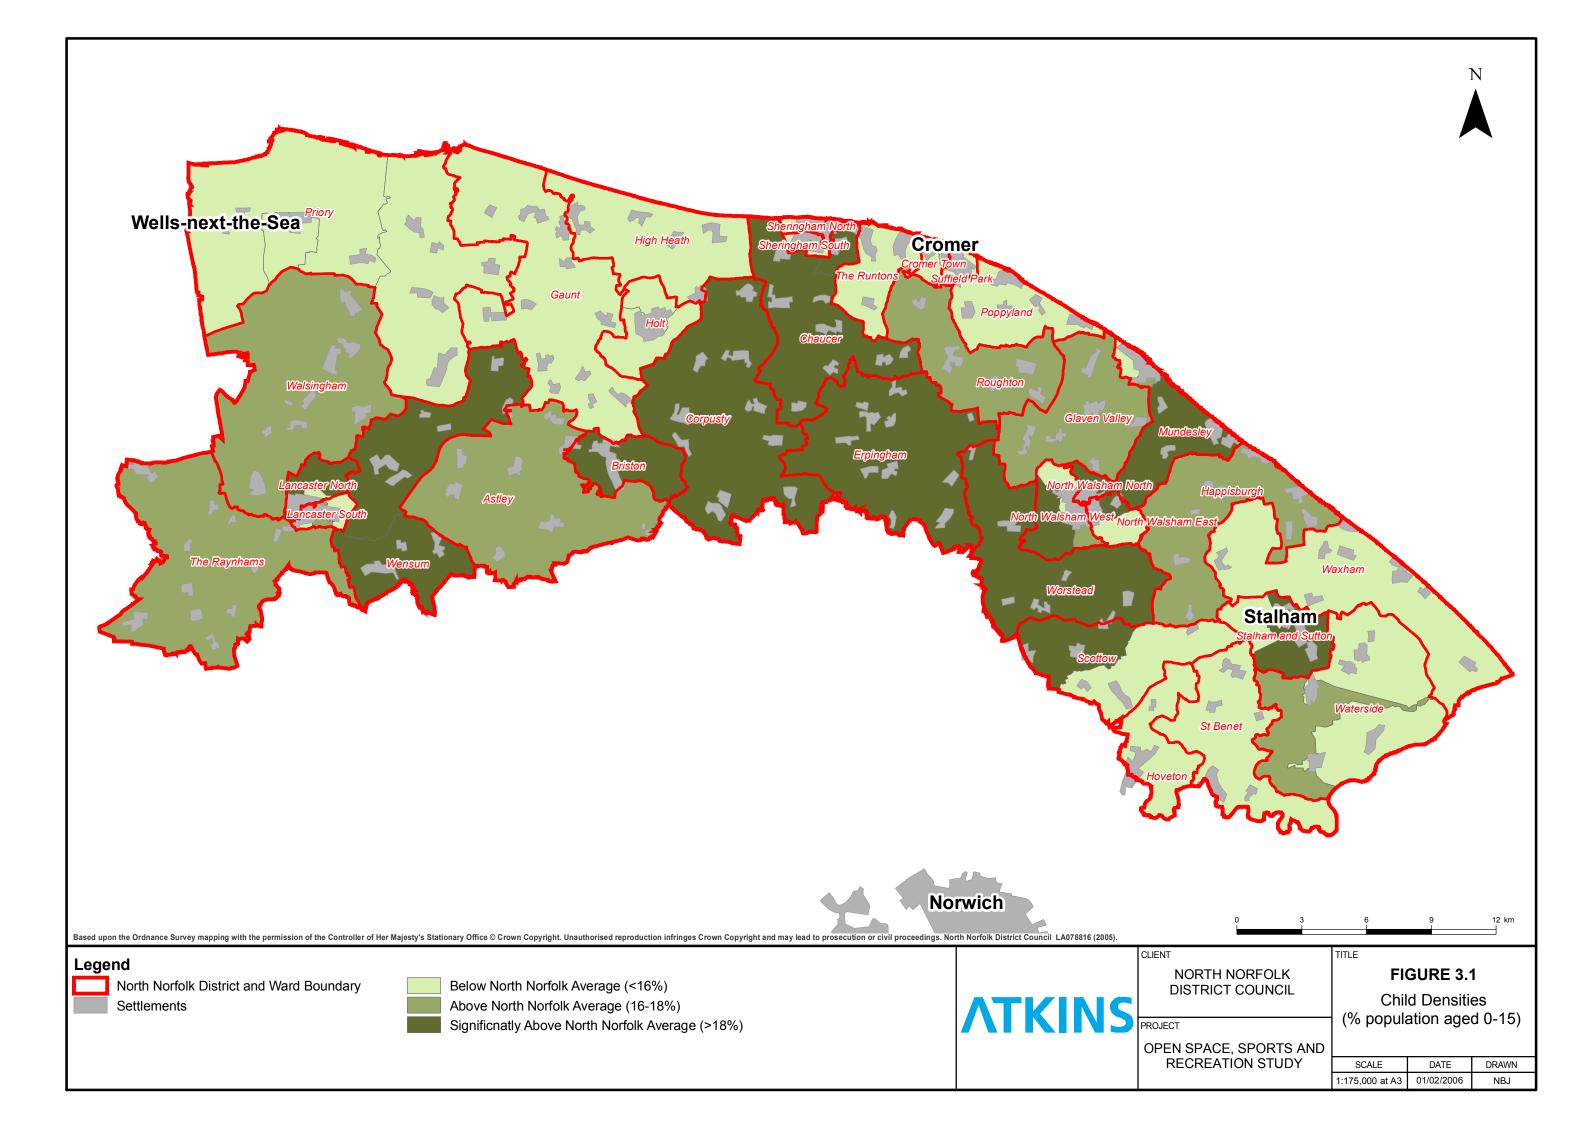

North Norfolk Open Space and Recreation Study Volume III Figures

















| Provision for children/teenagers ( | pri |
|------------------------------------|-----|
|------------------------------------|-----|







| Cemeteries and<br>Country Park<br>District Park<br>Greenspaces w<br>Linear open spa<br>Natural or semi<br>Neighbourhood<br>Outdoor sports<br>Outdoor sports |       |                 | nmunity garder                          | ns and urban    | farm    |
|-------------------------------------------------------------------------------------------------------------------------------------------------------------|-------|-----------------|-----------------------------------------|-----------------|---------|
|