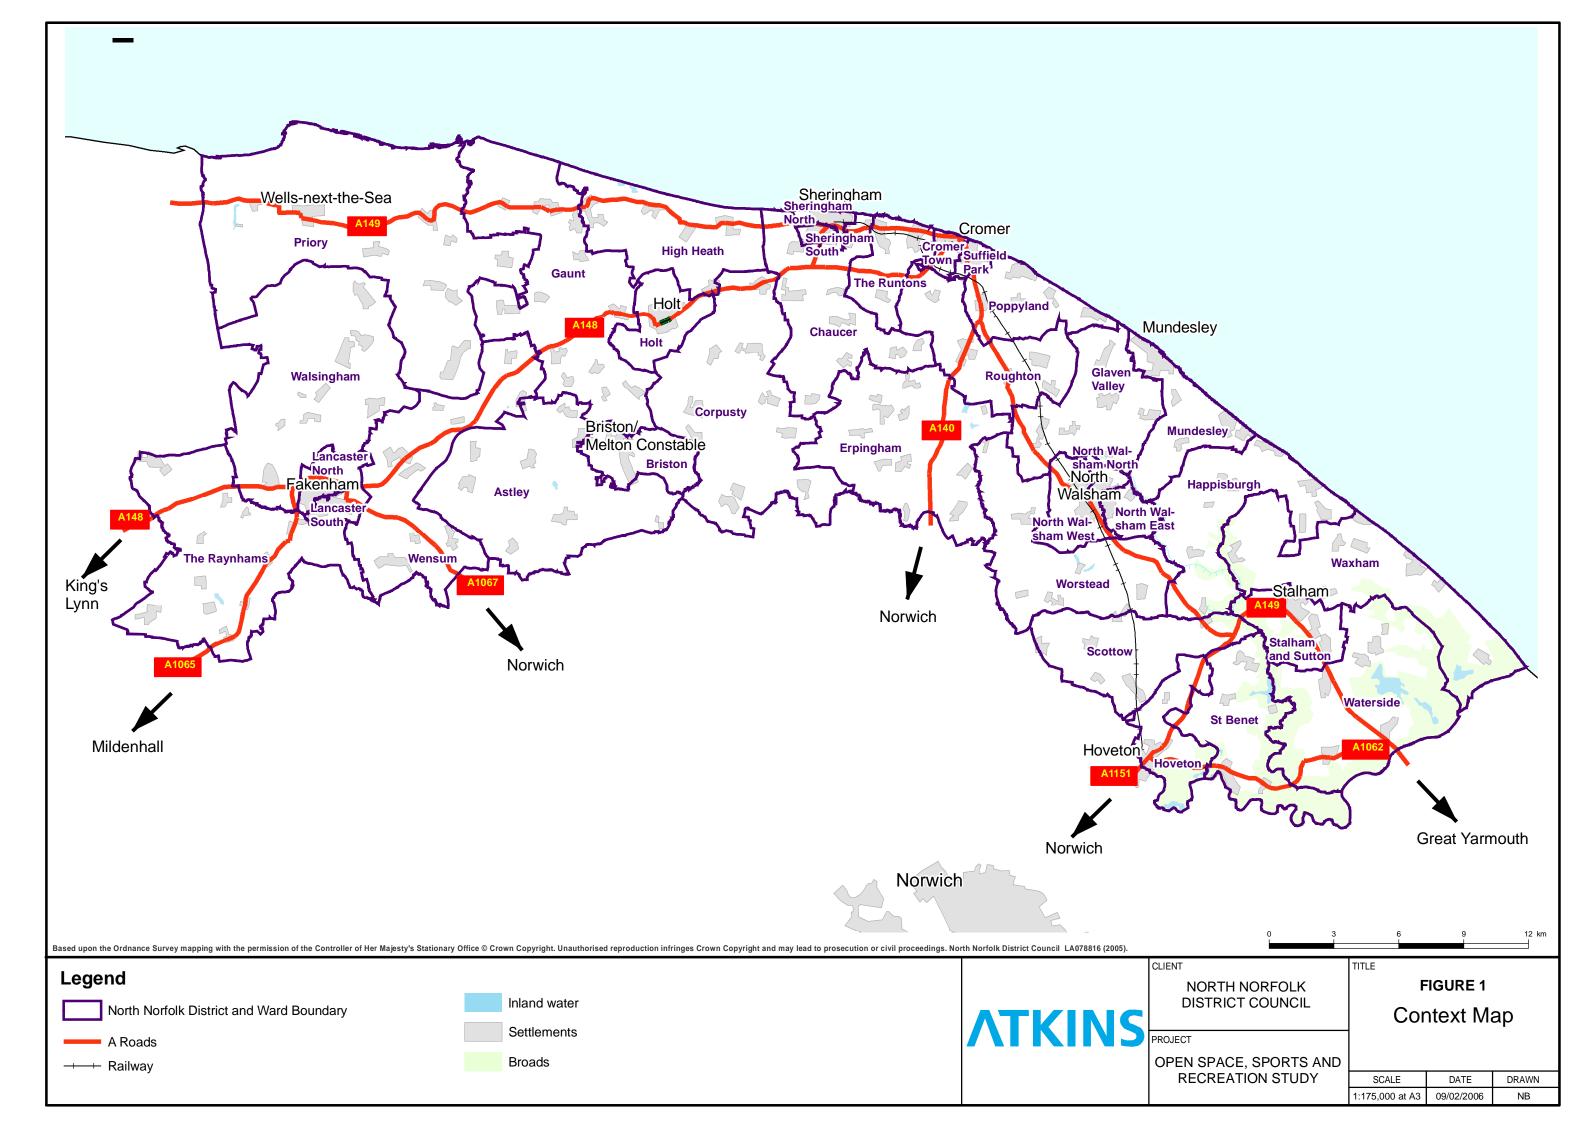

North Norfolk Open Space and Recreation Study Volume III Figures

















| Provision for children/teenagers ( | pri |
|------------------------------------|-----|
|------------------------------------|-----|







| Cemeteries and<br>Country Park<br>District Park<br>Greenspaces w<br>Linear open spa<br>Natural or semi<br>Neighbourhood<br>Outdoor sports<br>Outdoor sports |       |                 | nmunity garder                          | ns and urban    | farm    |
|-------------------------------------------------------------------------------------------------------------------------------------------------------------|-------|-----------------|-----------------------------------------|-----------------|---------|
|