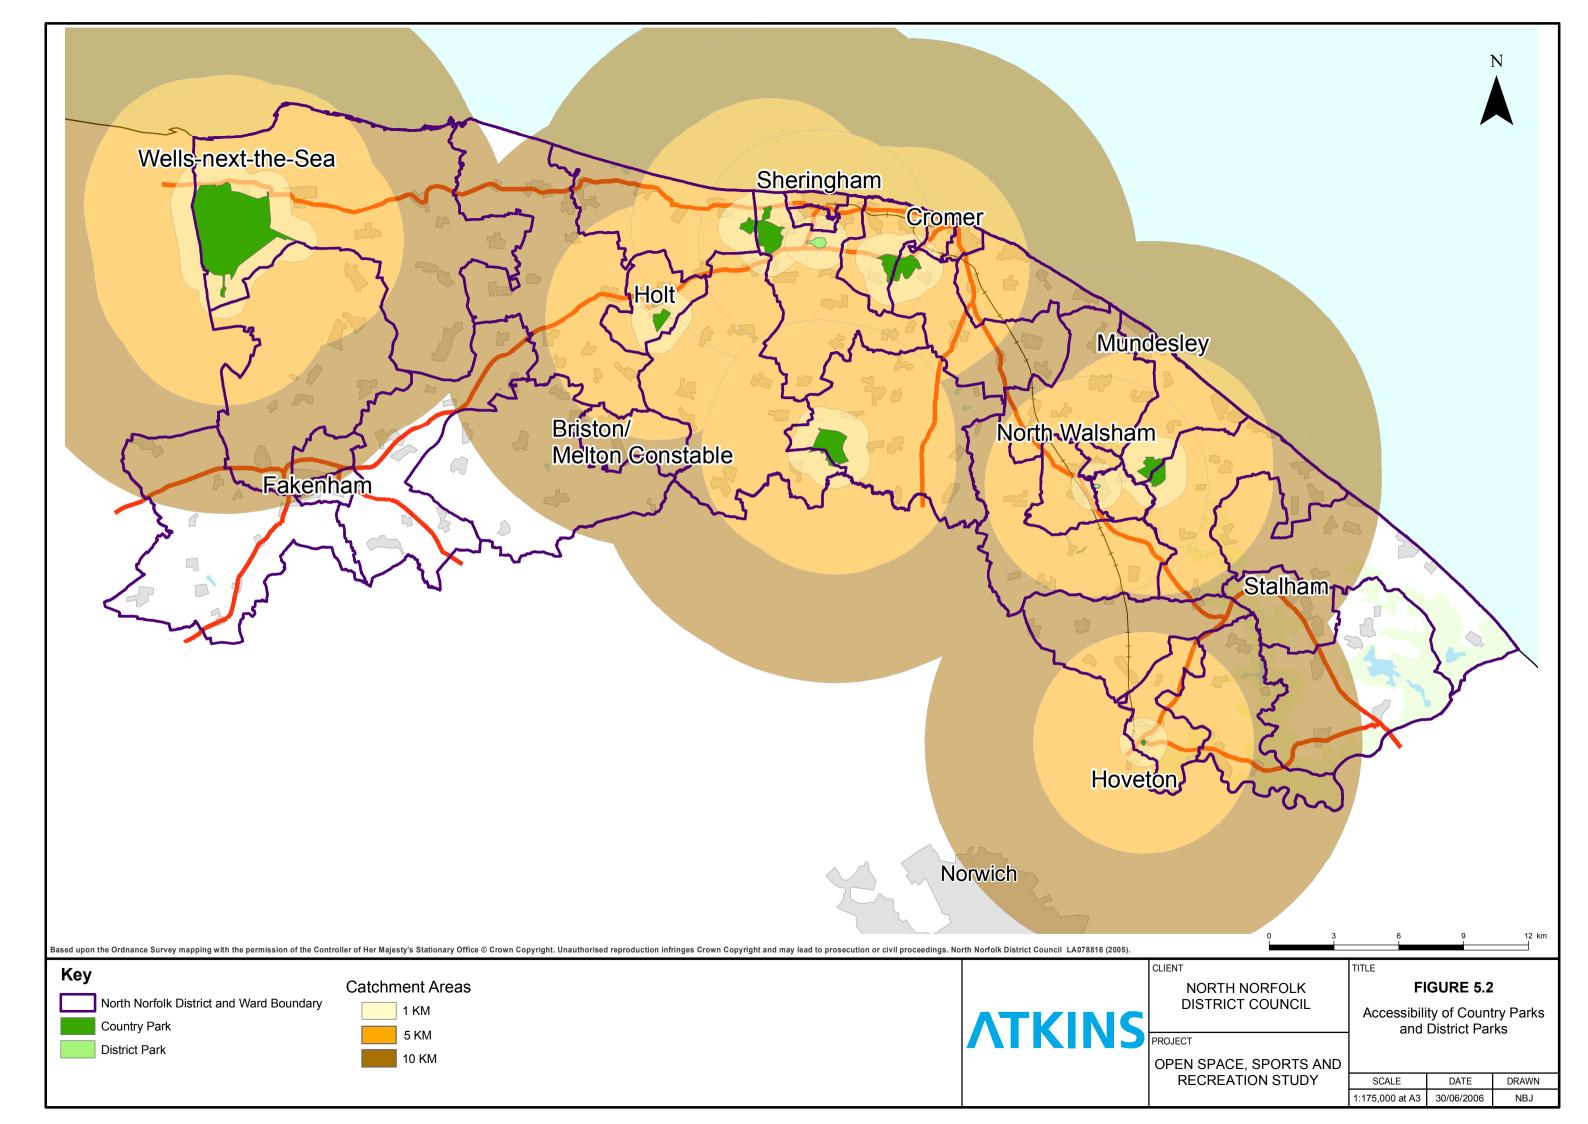

North Norfolk Open Space and Recreation Study Volume III Figures

| Provision for children/teenagers ( | pri |
|------------------------------------|-----|
|------------------------------------|-----|

| Cemeteries and<br>Country Park<br>District Park<br>Greenspaces w<br>Linear open spa<br>Natural or semi<br>Neighbourhood<br>Outdoor sports<br>Outdoor sports |       |                 | nmunity garder                          | ns and urban    | farm    |
|-------------------------------------------------------------------------------------------------------------------------------------------------------------|-------|-----------------|-----------------------------------------|-----------------|---------|
|                                                                                                                                                             |       | Amenity green   | space                                   |                 |         |
|                                                                                                                                                             |       | Cemeteries and  | d church yards                          |                 |         |
|                                                                                                                                                             |       | Country Park    |                                         |                 |         |
|                                                                                                                                                             |       | District Park   |                                         |                 |         |
|                                                                                                                                                             |       | Greenspaces w   | vithin grounds o                        | of institution  |         |
| Linear open sp                                                                                                                                              |       | Linear open spa | ace / green cor                         | ridors          |         |
|                                                                                                                                                             |       | Natural or semi | -natural urban                          | greenspaces     | S       |
|                                                                                                                                                             |       | Neighbourhood   | l Park                                  |                 |         |
|                                                                                                                                                             |       | Outdoor sports  | facilities / playing fields (education) |                 |         |
|                                                                                                                                                             |       | Outdoor sports  | facilities / play                       | ing fields (pri | ivate)  |
| Outdoor sports                                                                                                                                              |       | Outdoor sports  | facilities / play                       | ing fields (pu  | ıblic)  |
|                                                                                                                                                             |       |                 | 7                                       |                 |         |
| 250                                                                                                                                                         |       | 250             | 500                                     | 750             | 1,000 m |
|                                                                                                                                                             |       |                 | TITLE                                   | SURE 5.1        | A       |
| RTH NORFOLK<br>RICT COUNCIL                                                                                                                                 |       |                 | Pedestrian Accessibility                |                 |         |
|                                                                                                                                                             |       |                 | to Small Local Parks and                |                 |         |
|                                                                                                                                                             |       |                 |                                         | ourhood F       |         |
| PACE, SPORTS AND                                                                                                                                            |       | PORTS AND       | Wells                                   | -next-the-      | Sea     |
| RE                                                                                                                                                          | ATION | N STUDY         | SCALE                                   | DATE            | DRAWN   |
|                                                                                                                                                             |       |                 | 1:12,000 at A3                          | 29/06/2006      | NB      |