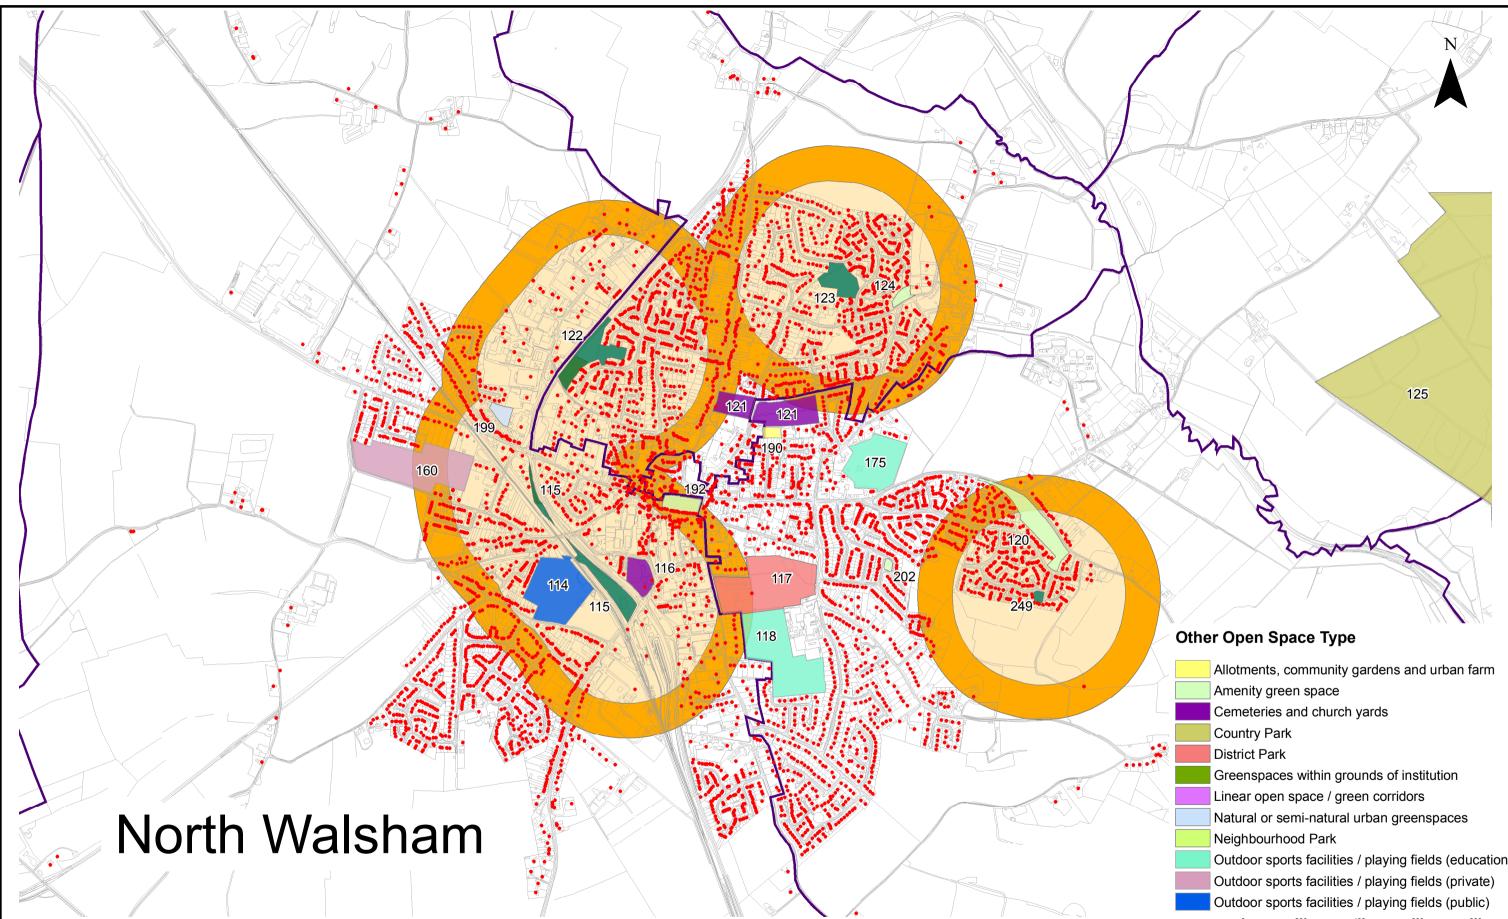

CLIENT NORTH DISTRIC ATKINS PROJECT OPEN SPAC REC

|                         | Allotments, cor | mmunity gardens and urban farm                                             |  |
|-------------------------|-----------------|----------------------------------------------------------------------------|--|
|                         | Amenity green   | space                                                                      |  |
|                         | Cemeteries and  | d church yards                                                             |  |
|                         | Country Park    |                                                                            |  |
|                         | District Park   |                                                                            |  |
|                         | Greenspaces v   | within grounds of institution                                              |  |
| Linear open sp          |                 | bace / green corridors                                                     |  |
| Natural or sem          |                 | ii-natural urban greenspaces                                               |  |
| Neighbourhood           |                 | d Park                                                                     |  |
|                         | Outdoor sports  | s facilities / playing fields (education)                                  |  |
|                         | Outdoor sports  | s facilities / playing fields (private)                                    |  |
|                         | Outdoor sports  | s facilities / playing fields (public)                                     |  |
|                         | 0 20            | 00 400 600 800 m                                                           |  |
| H NORFOLK<br>CT COUNCIL |                 | TITLE FIGURE 5.1 F<br>Pedestrian Accessibility<br>to Small Local Parks and |  |
| CE, SPORTS AND          |                 | Neighbourhood Parks -<br>North Walsham                                     |  |