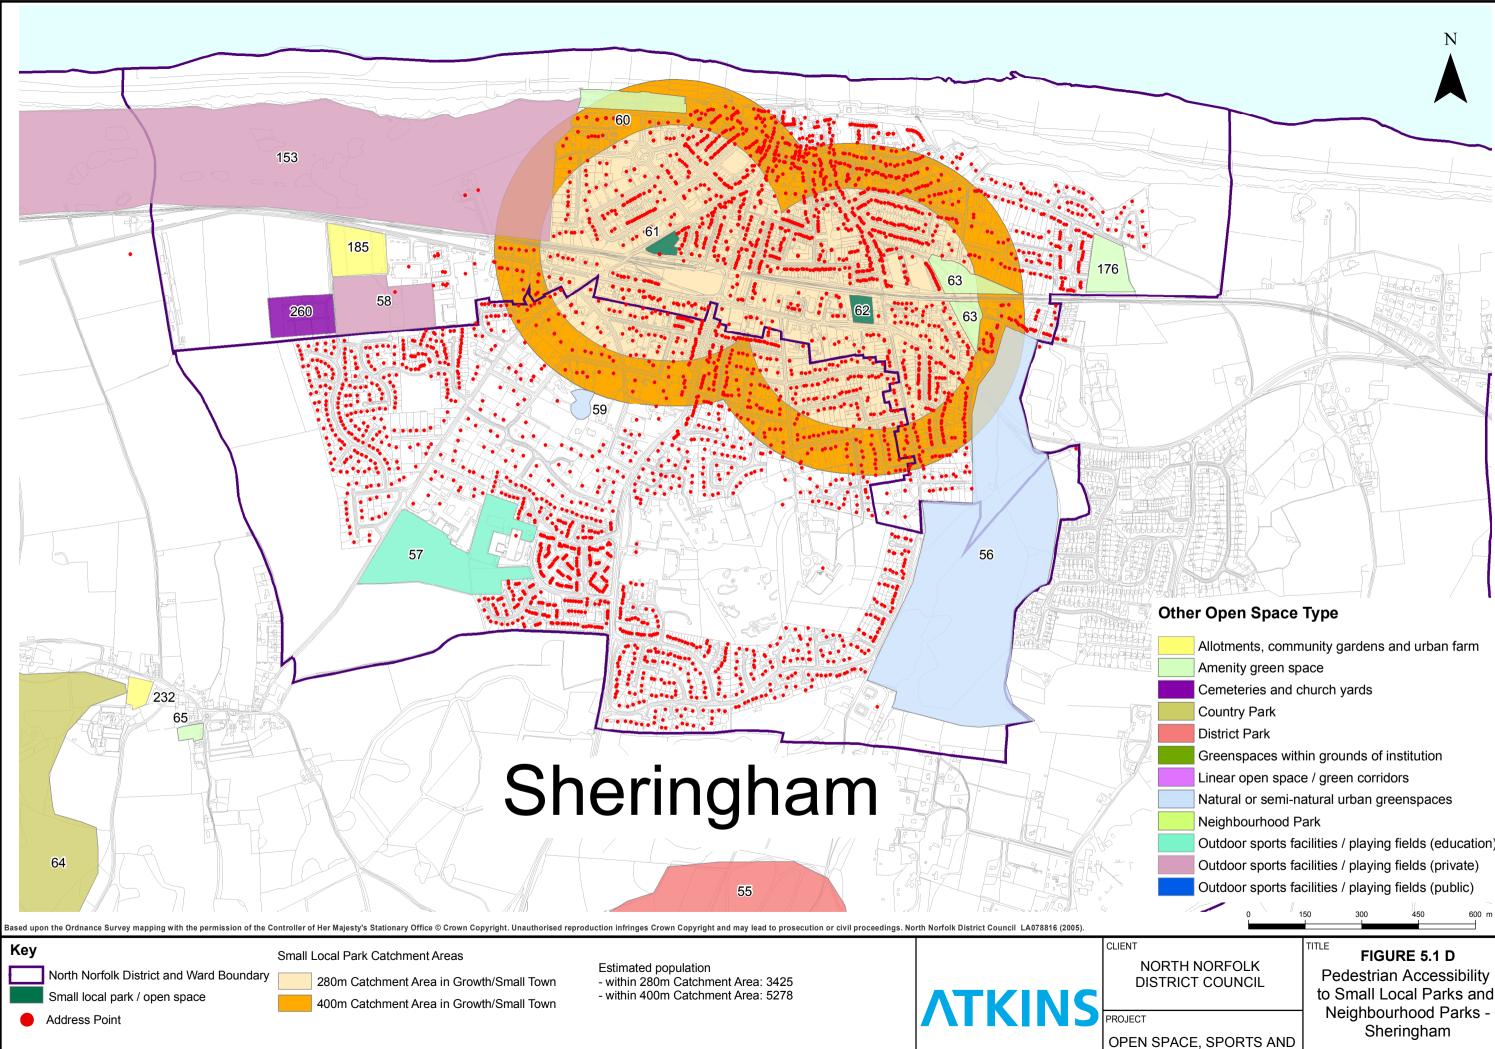

| NORTH NORFOLK<br>DISTRICT COUNCIL | TITLE FIGURE 5.1 D<br>Pedestrian Accessibility<br>to Small Local Parks and<br>Neighbourhood Parks - |            | sibility<br>ks and |
|-----------------------------------|-----------------------------------------------------------------------------------------------------|------------|--------------------|
| NECT<br>PEN SPACE, SPORTS AND     |                                                                                                     | heringham  |                    |
| RECREATION STUDY                  | SCALE                                                                                               | DATE       | DRAWN              |
|                                   | 1:10,000 at A3                                                                                      | 30/06/2006 | NB                 |

Key

Address Point

Small Local Park Catchment Areas

North Norfolk District and Ward Boundary Small local park / open space

280m Catchment Area in Growth/Small Town 400m Catchment Area in Growth/Small Town Estimated population - within 280m Catchment Area: 3434 - within 400m Catchment Area: 5452