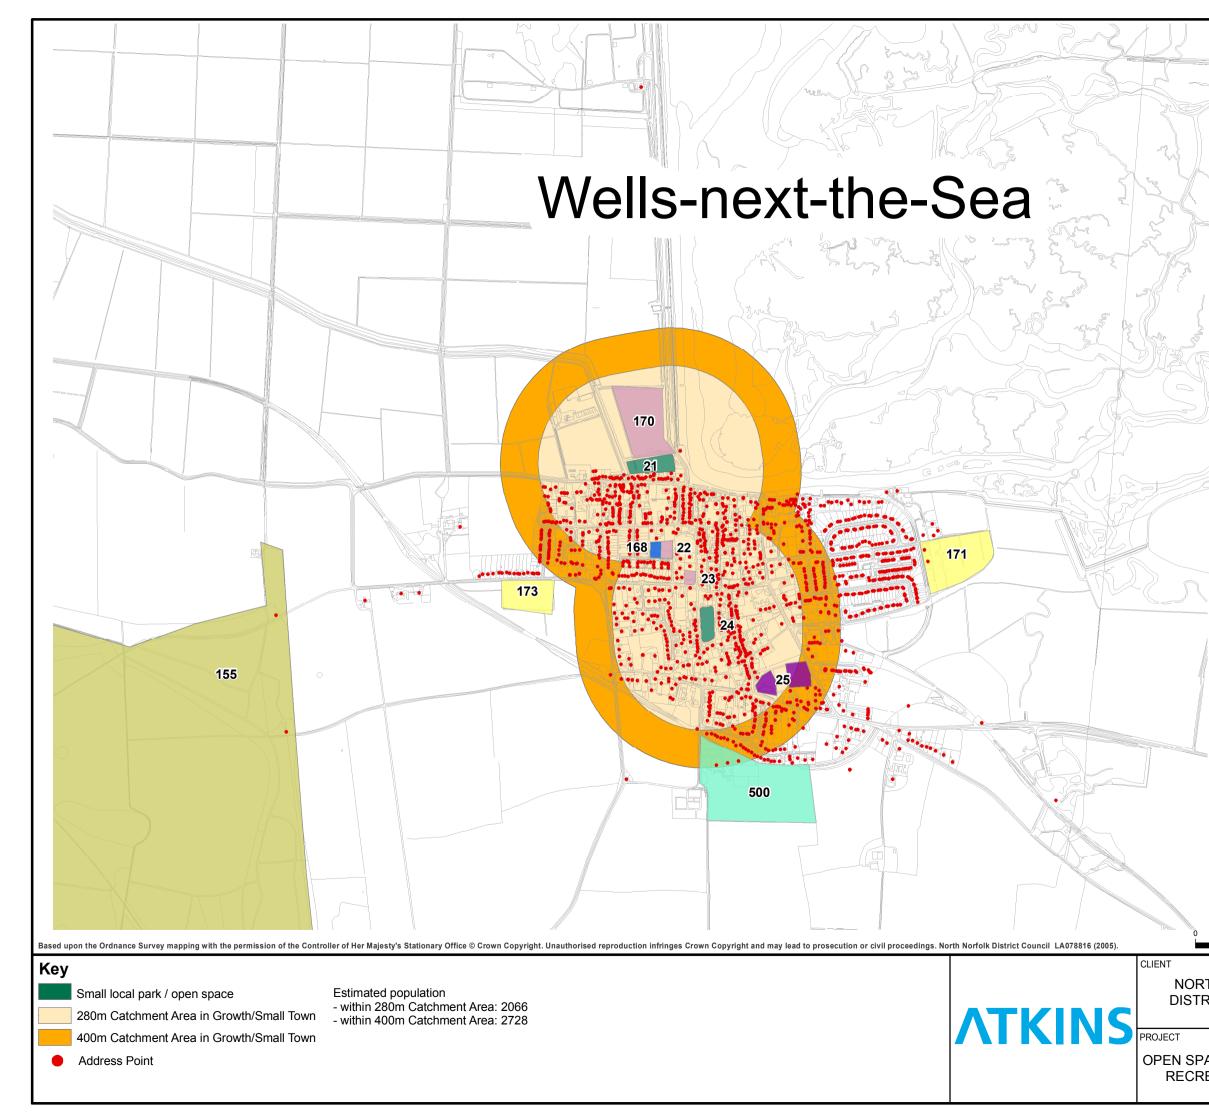

North Norfolk Open Space and Recreation Study Volume III Figures

| Provision for children/teenagers ( | pri |
|------------------------------------|-----|
|------------------------------------|-----|

| Cemeteries and<br>Country Park<br>District Park<br>Greenspaces w<br>Linear open spa<br>Natural or semi<br>Neighbourhood<br>Outdoor sports<br>Outdoor sports |       |                 | nmunity garder                          | ns and urban    | farm    |
|-------------------------------------------------------------------------------------------------------------------------------------------------------------|-------|-----------------|-----------------------------------------|-----------------|---------|
|                                                                                                                                                             |       | Amenity green   | space                                   |                 |         |
|                                                                                                                                                             |       | Cemeteries and  | d church yards                          |                 |         |
|                                                                                                                                                             |       | Country Park    |                                         |                 |         |
|                                                                                                                                                             |       | District Park   |                                         |                 |         |
|                                                                                                                                                             |       | Greenspaces w   | vithin grounds o                        | of institution  |         |
| Linear open sp                                                                                                                                              |       | Linear open spa | ace / green cor                         | ridors          |         |
|                                                                                                                                                             |       | Natural or semi | -natural urban                          | greenspaces     | S       |
|                                                                                                                                                             |       | Neighbourhood   | l Park                                  |                 |         |
|                                                                                                                                                             |       | Outdoor sports  | facilities / playing fields (education) |                 |         |
|                                                                                                                                                             |       | Outdoor sports  | facilities / play                       | ing fields (pri | ivate)  |
| Outdoor sports                                                                                                                                              |       | Outdoor sports  | facilities / play                       | ing fields (pu  | ıblic)  |
|                                                                                                                                                             |       |                 | 7                                       |                 |         |
| 250                                                                                                                                                         |       | 250             | 500                                     | 750             | 1,000 m |
|                                                                                                                                                             |       |                 | TITLE                                   | SURE 5.1        | A       |
| RTH NORFOLK<br>RICT COUNCIL                                                                                                                                 |       |                 | Pedestrian Accessibility                |                 |         |
|                                                                                                                                                             |       |                 | to Small Local Parks and                |                 |         |
|                                                                                                                                                             |       |                 |                                         | ourhood F       |         |
| PACE, SPORTS AND                                                                                                                                            |       | PORTS AND       | Wells                                   | -next-the-      | Sea     |
| RE                                                                                                                                                          | ATION | N STUDY         | SCALE                                   | DATE            | DRAWN   |
|                                                                                                                                                             |       |                 | 1:12,000 at A3                          | 29/06/2006      | NB      |

Neighbourhood Park Small local park / open space

Address Point

400m Catchment Area in Growth/Small Town

**Neighbourhood Park Catchment Areas** 

560m Catchment in Growth/Small towns

800m Catchment in Growth/Small towns