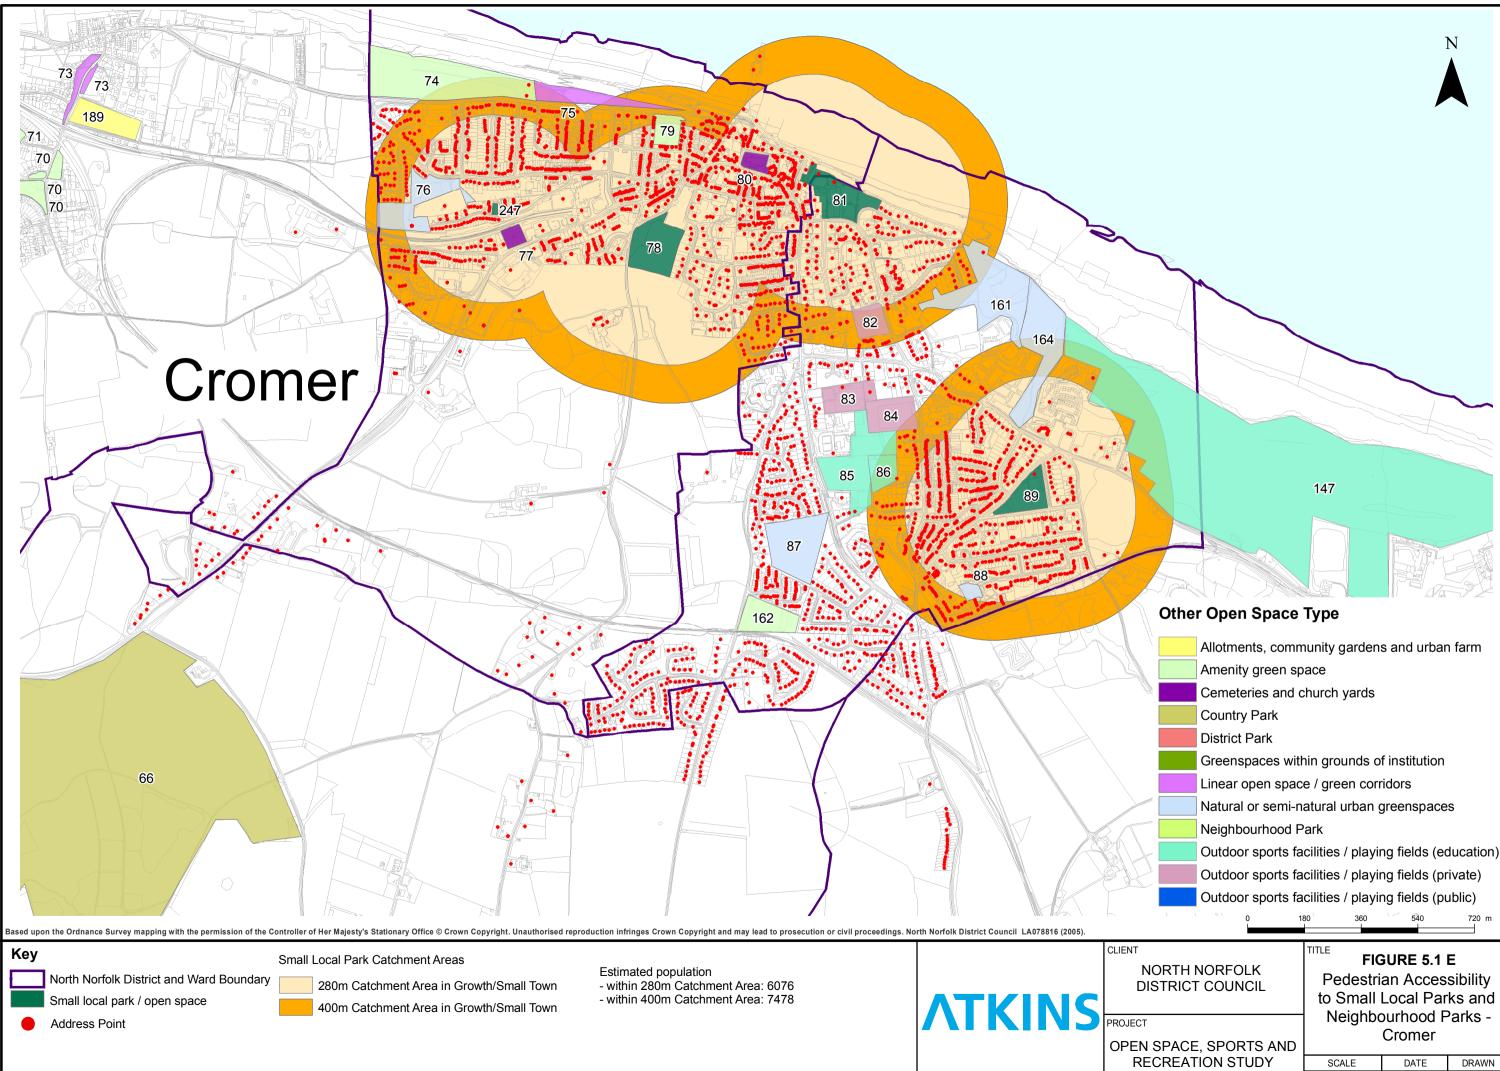

|                               | Allotments, comm  | nunity garden        | s and urbar                       | n farm             |
|-------------------------------|-------------------|----------------------|-----------------------------------|--------------------|
|                               | Amenity green sp  | ace                  |                                   |                    |
|                               | Cemeteries and c  | hurch yards          |                                   |                    |
|                               | Country Park      |                      |                                   |                    |
|                               | District Park     |                      |                                   |                    |
|                               | Greenspaces with  | nin grounds o        | f institution                     |                    |
|                               | Linear open spac  | e / green corr       | idors                             |                    |
|                               | Natural or semi-n | atural urban g       | greenspace                        | S                  |
| Neighbourhood P               |                   | ark                  |                                   |                    |
|                               | Outdoor sports fa | cilities / playir    | ng fields (ea                     | ducation)          |
|                               | Outdoor sports fa | cilities / playir    | ng fields (pr                     | ivate)             |
|                               | Outdoor sports fa | cilities / playir    | ng fields (pu                     | ublic)             |
|                               | · · · · · 0 1;    | 80 360               | 540                               | 720 m              |
| ORTH NORFOLK<br>TRICT COUNCIL |                   | Pedestri<br>to Small | BURE 5.1<br>an Acces<br>Local Par | sibility<br>ks and |
| PACE, SPORTS AND              |                   | Neighbo              | ourhood F<br>Cromer               | 'arks -            |
|                               |                   |                      |                                   |                    |