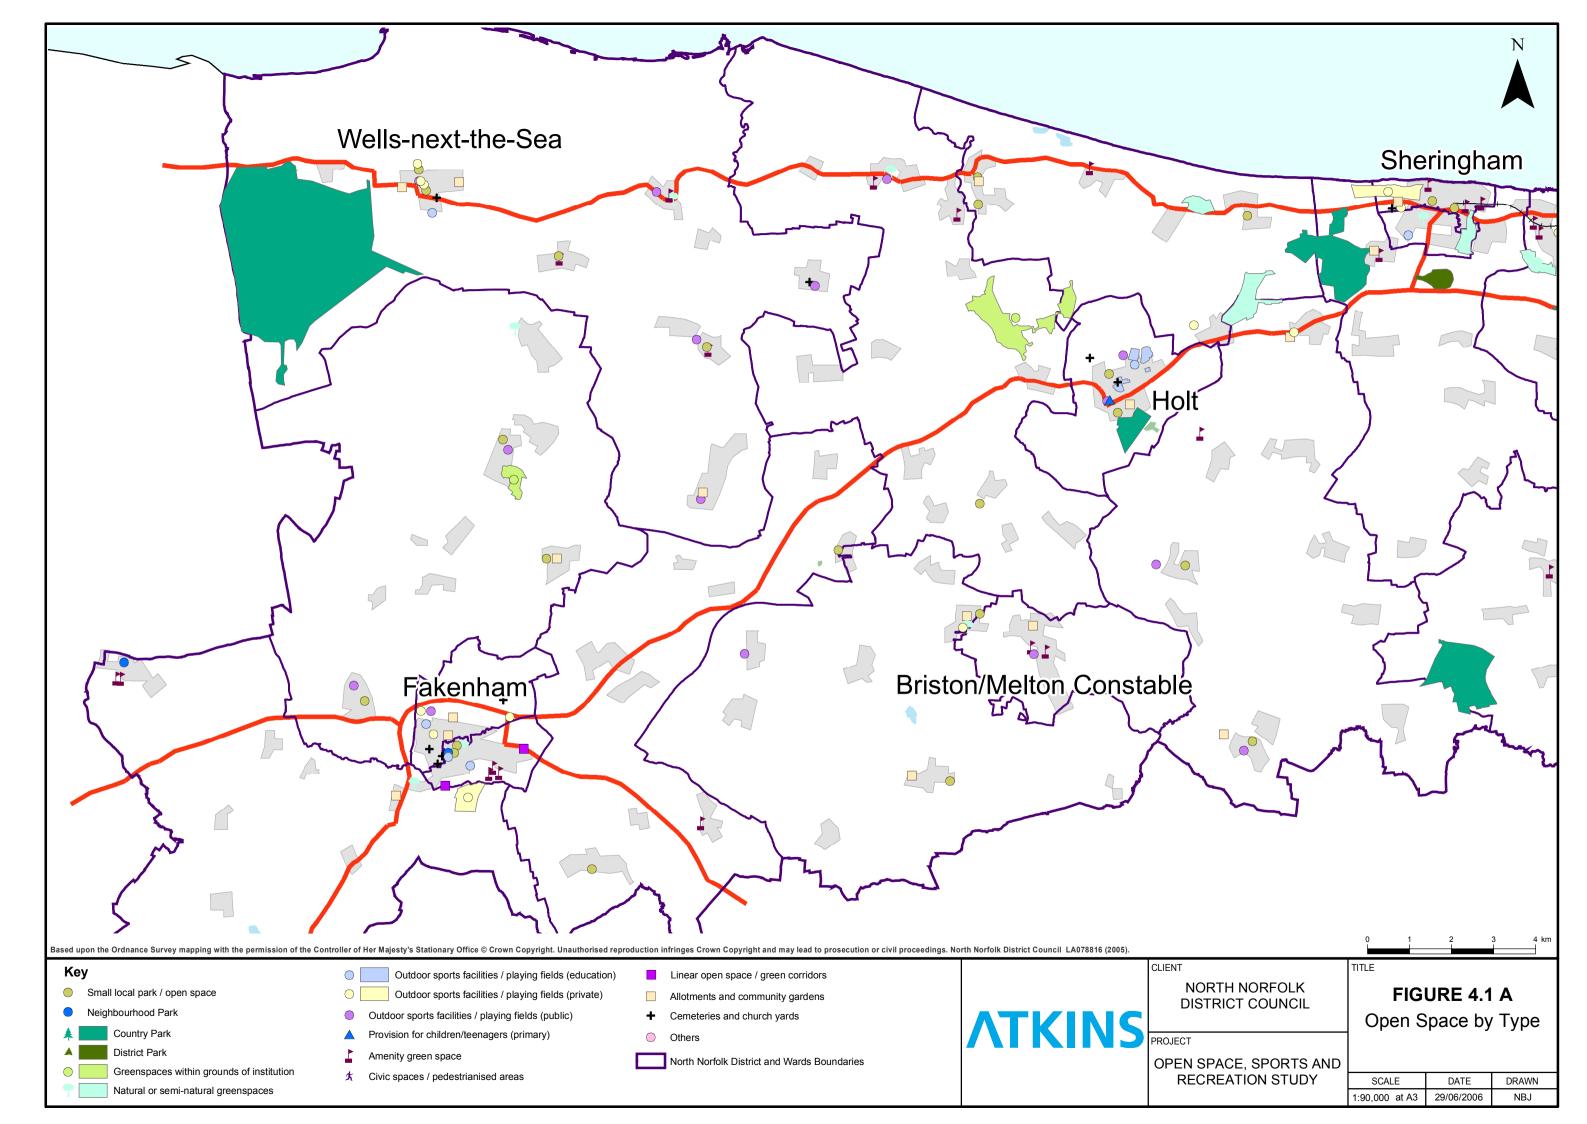

North Norfolk Open Space and Recreation Study Volume III Figures

| Provision for children/teenagers ( | pri |
|------------------------------------|-----|
|------------------------------------|-----|

| Cemeteries and<br>Country Park<br>District Park<br>Greenspaces w<br>Linear open spa<br>Natural or semi<br>Neighbourhood<br>Outdoor sports<br>Outdoor sports |       |                 | nmunity garder                          | ns and urban    | farm    |
|-------------------------------------------------------------------------------------------------------------------------------------------------------------|-------|-----------------|-----------------------------------------|-----------------|---------|
|                                                                                                                                                             |       | Amenity green   | space                                   |                 |         |
|                                                                                                                                                             |       | Cemeteries and  | d church yards                          |                 |         |
|                                                                                                                                                             |       | Country Park    |                                         |                 |         |
|                                                                                                                                                             |       | District Park   |                                         |                 |         |
|                                                                                                                                                             |       | Greenspaces w   | vithin grounds o                        | of institution  |         |
| Linear open sp                                                                                                                                              |       | Linear open spa | ace / green cor                         | ridors          |         |
|                                                                                                                                                             |       | Natural or semi | -natural urban                          | greenspaces     | S       |
|                                                                                                                                                             |       | Neighbourhood   | l Park                                  |                 |         |
|                                                                                                                                                             |       | Outdoor sports  | facilities / playing fields (education) |                 |         |
|                                                                                                                                                             |       | Outdoor sports  | facilities / play                       | ing fields (pri | ivate)  |
| Outdoor sports                                                                                                                                              |       | Outdoor sports  | facilities / play                       | ing fields (pu  | ıblic)  |
|                                                                                                                                                             |       |                 | 7                                       |                 |         |
| 250                                                                                                                                                         |       | 250             | 500                                     | 750             | 1,000 m |
|                                                                                                                                                             |       |                 | TITLE                                   | SURE 5.1        | A       |
| RTH NORFOLK<br>RICT COUNCIL                                                                                                                                 |       |                 | Pedestrian Accessibility                |                 |         |
|                                                                                                                                                             |       |                 | to Small Local Parks and                |                 |         |
|                                                                                                                                                             |       |                 |                                         | ourhood F       |         |
| PACE, SPORTS AND                                                                                                                                            |       | PORTS AND       | Wells                                   | -next-the-      | Sea     |
| RE                                                                                                                                                          | ATION | N STUDY         | SCALE                                   | DATE            | DRAWN   |
|                                                                                                                                                             |       |                 | 1:12,000 at A3                          | 29/06/2006      | NB      |