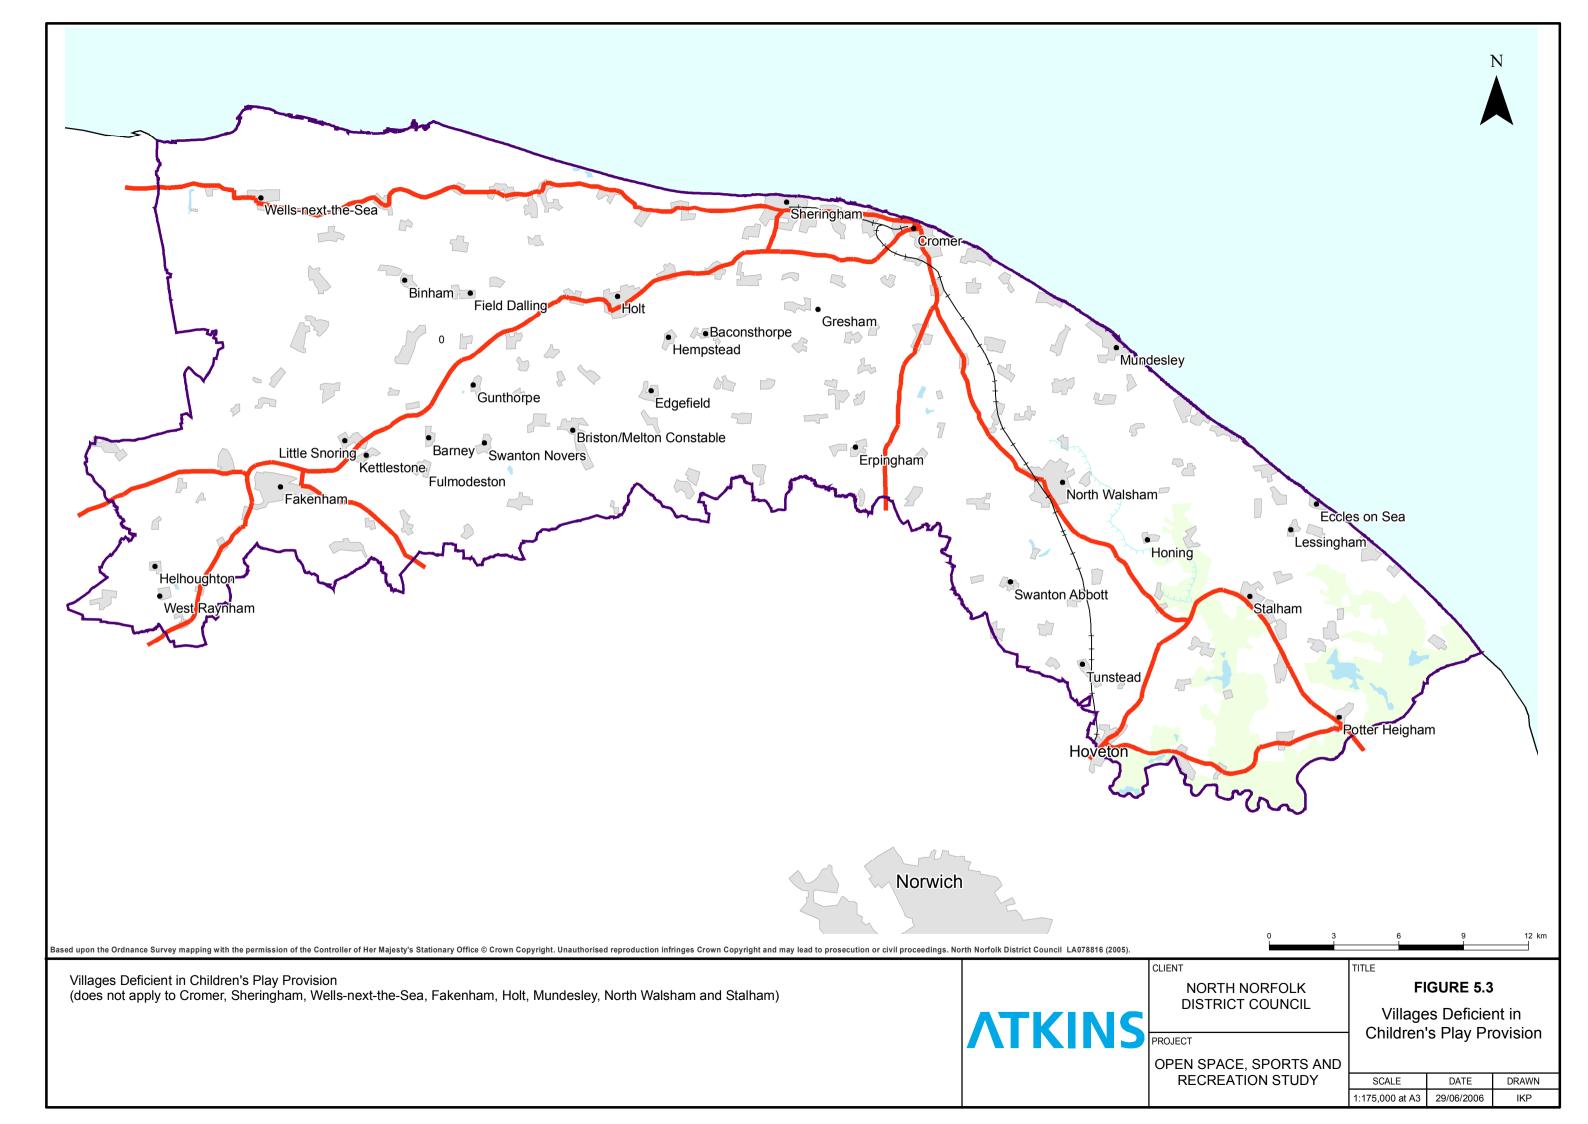

|                    | ilities / playing    | g fields (pu                        | blic)              |
|                               | 0 190              | 380                  | 570                                 | 760 m              |
| ORTH NORFOLK<br>TRICT COUNCIL |                    | Pedestri<br>to Small | GURE 5.1 (<br>an Acces<br>Local Par | sibility<br>ks and |
| PACE, SPORTS AND              |                    | •                    | ourhood F<br>Stalham                | 'arks -            |
| REA                           | TION STUDY         | SCALE                | DATE                                | DRAWN              |
|                               |                    | 1:12,500 at A3       | 30/06/2006                          | NB                 |







OPEN SPACE, SPORTS AND RECREATION STUDY

SCALE DATE DRAWN 1:175,000 at A3 29/06/2006 IKP