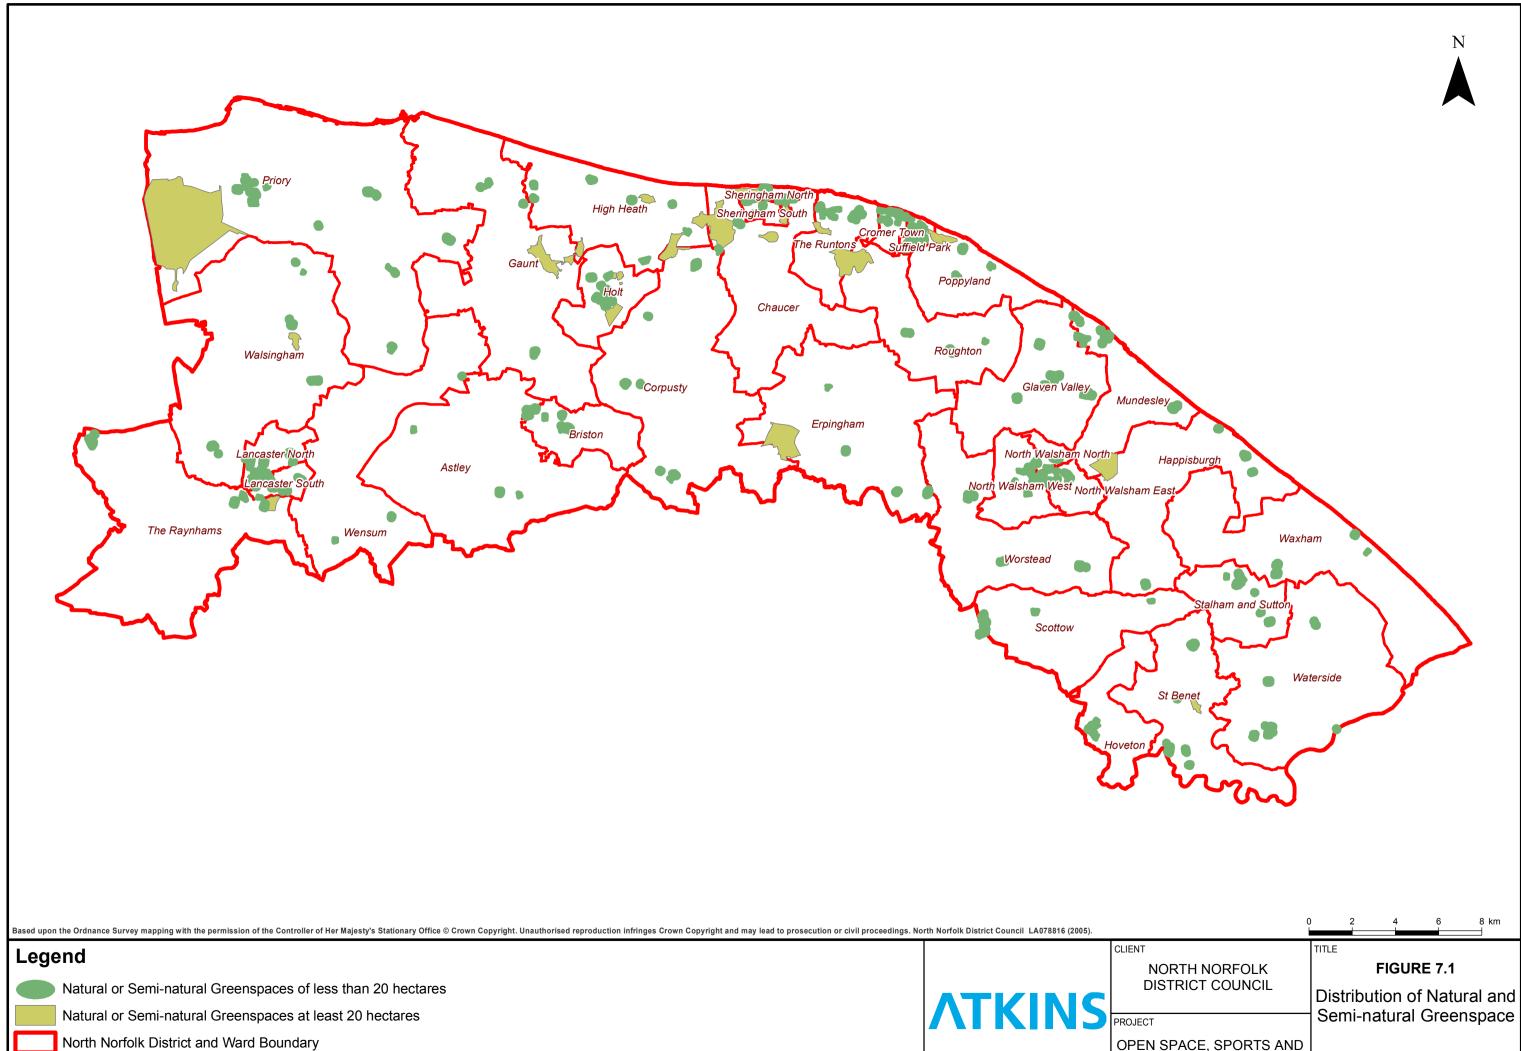

|                    | ilities / playing    | g fields (pu                        | blic)              |
|                               | 0 190              | 380                  | 570                                 | 760 m              |
| ORTH NORFOLK<br>TRICT COUNCIL |                    | Pedestri<br>to Small | GURE 5.1 (<br>an Acces<br>Local Par | sibility<br>ks and |
| PACE, SPORTS AND              |                    | •                    | ourhood F<br>Stalham                | 'arks -            |
| REA                           | TION STUDY         | SCALE                | DATE                                | DRAWN              |
|                               |                    | 1:12,500 at A3       | 30/06/2006                          | NB                 |







OPEN SPACE, SPORTS AND RECREATION STUDY

SCALE DATE DRAWN 1:175,000 at A3 29/06/2006 IKP