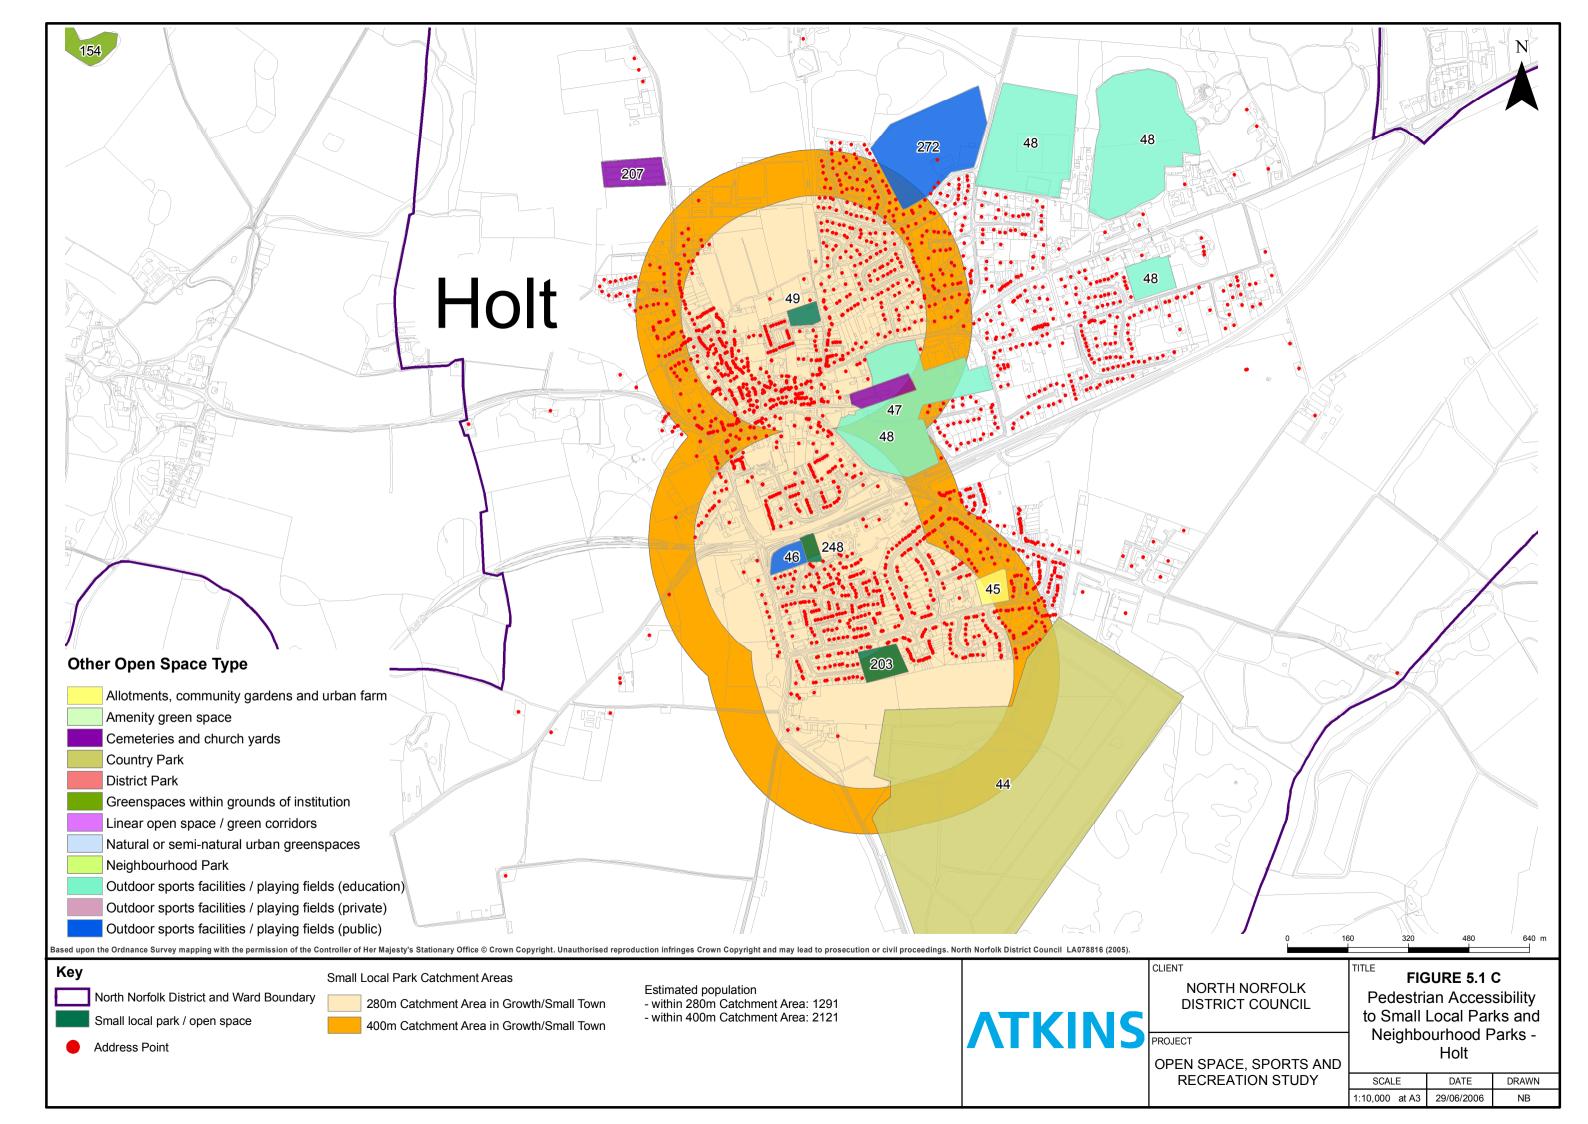

|    | Allotments, community gardens and urban farm           |
|----|--------------------------------------------------------|
|    | Amenity green space                                    |
|    | Cemeteries and church yards                            |
|    | Country Park                                           |
|    | District Park                                          |
|    | Greenspaces within grounds of institution              |
|    | Linear open space / green corridors                    |
|    | Natural or semi-natural urban greenspaces              |
|    | Neighbourhood Park                                     |
|    | Outdoor sports facilities / playing fields (education) |
|    | Outdoor sports facilities / playing fields (private)   |
|    | Outdoor sports facilities / playing fields (public)    |
| 1. |                                                        |

| NORTH NORFOLK<br>DISTRICT COUNCIL | TITLE FIGURE 5.1 D<br>Pedestrian Accessibility<br>to Small Local Parks and<br>Neighbourhood Parks - |            | sibility<br>ks and |
|-----------------------------------|-----------------------------------------------------------------------------------------------------|------------|--------------------|
| NECT<br>PEN SPACE, SPORTS AND     |                                                                                                     | heringham  |                    |
| RECREATION STUDY                  | SCALE                                                                                               | DATE       | DRAWN              |
|                                   | 1:10,000 at A3                                                                                      | 30/06/2006 | NB                 |