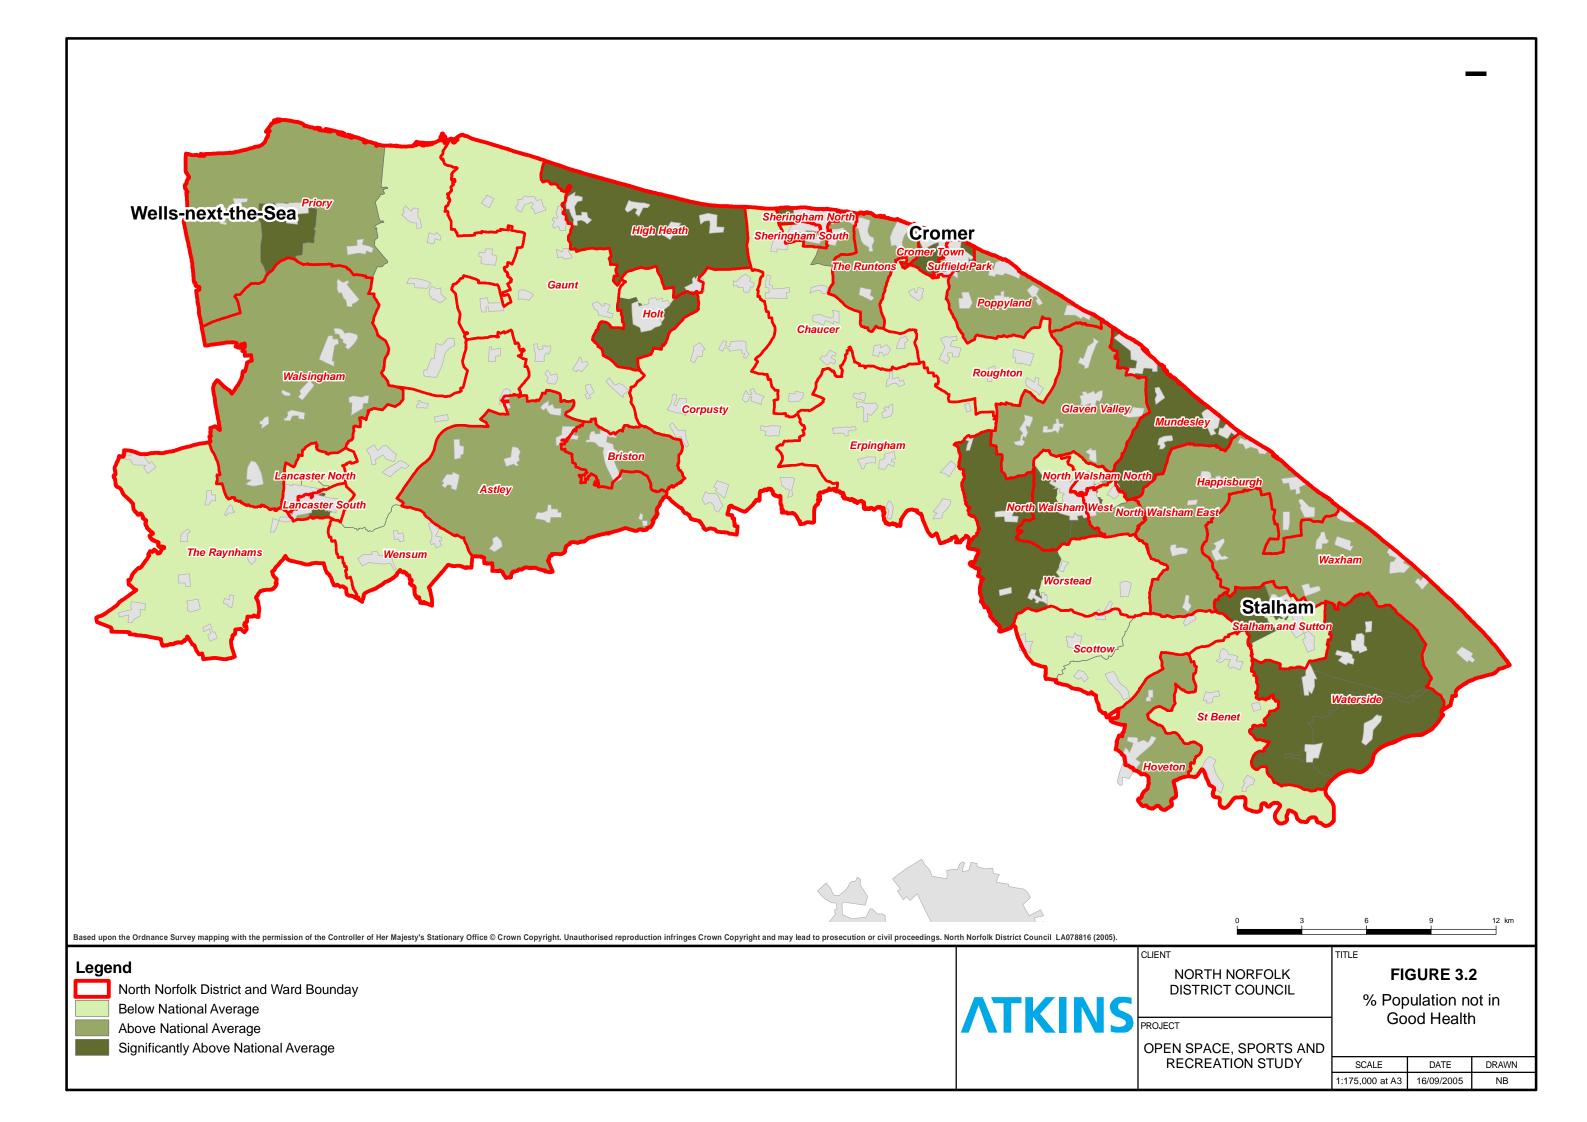

North Norfolk Open Space and Recreation Study Volume III Figures

















| Provision for children/teenagers ( | pri |
|------------------------------------|-----|
|------------------------------------|-----|







| Cemeteries and<br>Country Park<br>District Park<br>Greenspaces w<br>Linear open spa<br>Natural or semi<br>Neighbourhood<br>Outdoor sports<br>Outdoor sports |       |                 | nmunity garder                          | ns and urban    | farm    |
|-------------------------------------------------------------------------------------------------------------------------------------------------------------|-------|-----------------|-----------------------------------------|-----------------|---------|
|