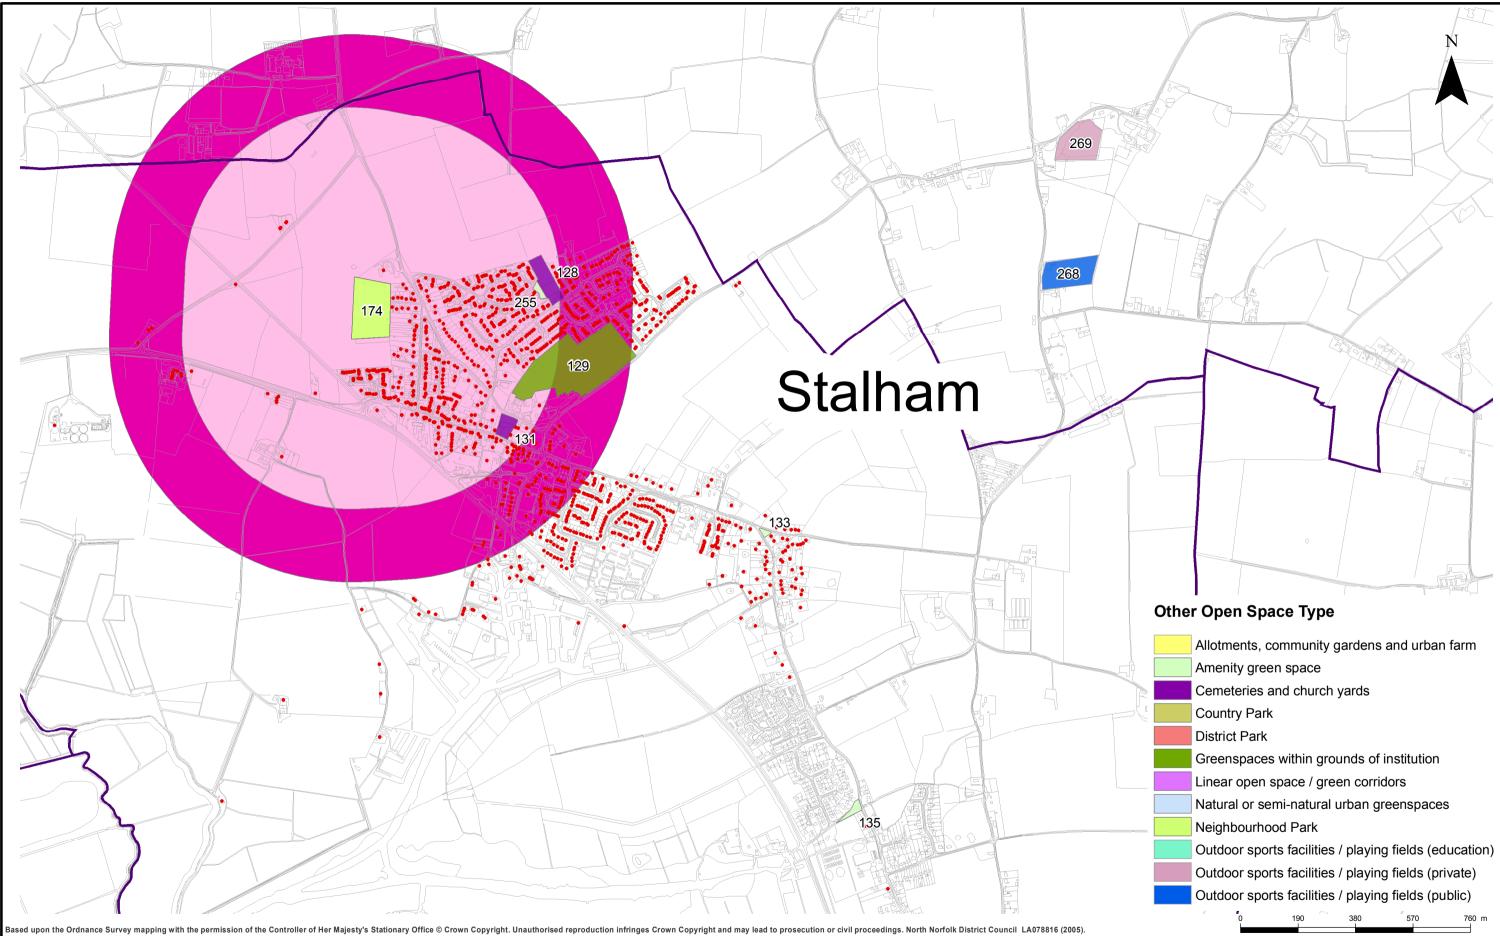

|                               | Allotments, comm   | unity gardens        | and urban                           | farm               |
|-------------------------------|--------------------|----------------------|-------------------------------------|--------------------|
|                               | Amenity green spa  | ace                  |                                     |                    |
|                               | Cemeteries and ch  | nurch yards          |                                     |                    |
|                               | Country Park       |                      |                                     |                    |
|                               | District Park      |                      |                                     |                    |
| Greenspaces withi             |                    | in grounds of        | institution                         |                    |
|                               | Linear open space  | e / green corri      | dors                                |                    |
|                               | Natural or semi-na | itural urban g       | reenspaces                          | 5                  |
|                               | Neighbourhood Pa   | ark                  |                                     |                    |
| Outdoor sports fac            |                    | ilities / playing    | g fields (ed                        | ucation)           |
|                               | Outdoor sports fac | ilities / playing    | g fields (pri                       | vate)              |
| Outdoor sports fac            |                    | ilities / playing    | g fields (pu                        | blic)              |
|                               | 0 190              | 380                  | 570                                 | 760 m              |
| ORTH NORFOLK<br>TRICT COUNCIL |                    | Pedestri<br>to Small | GURE 5.1 (<br>an Acces<br>Local Par | sibility<br>ks and |
| PACE, SPORTS AND              |                    | •                    | ourhood F<br>Stalham                | 'arks -            |
| REA                           | TION STUDY         | SCALE                | DATE                                | DRAWN              |
|                               |                    | 1:12,500 at A3       | 30/06/2006                          | NB                 |