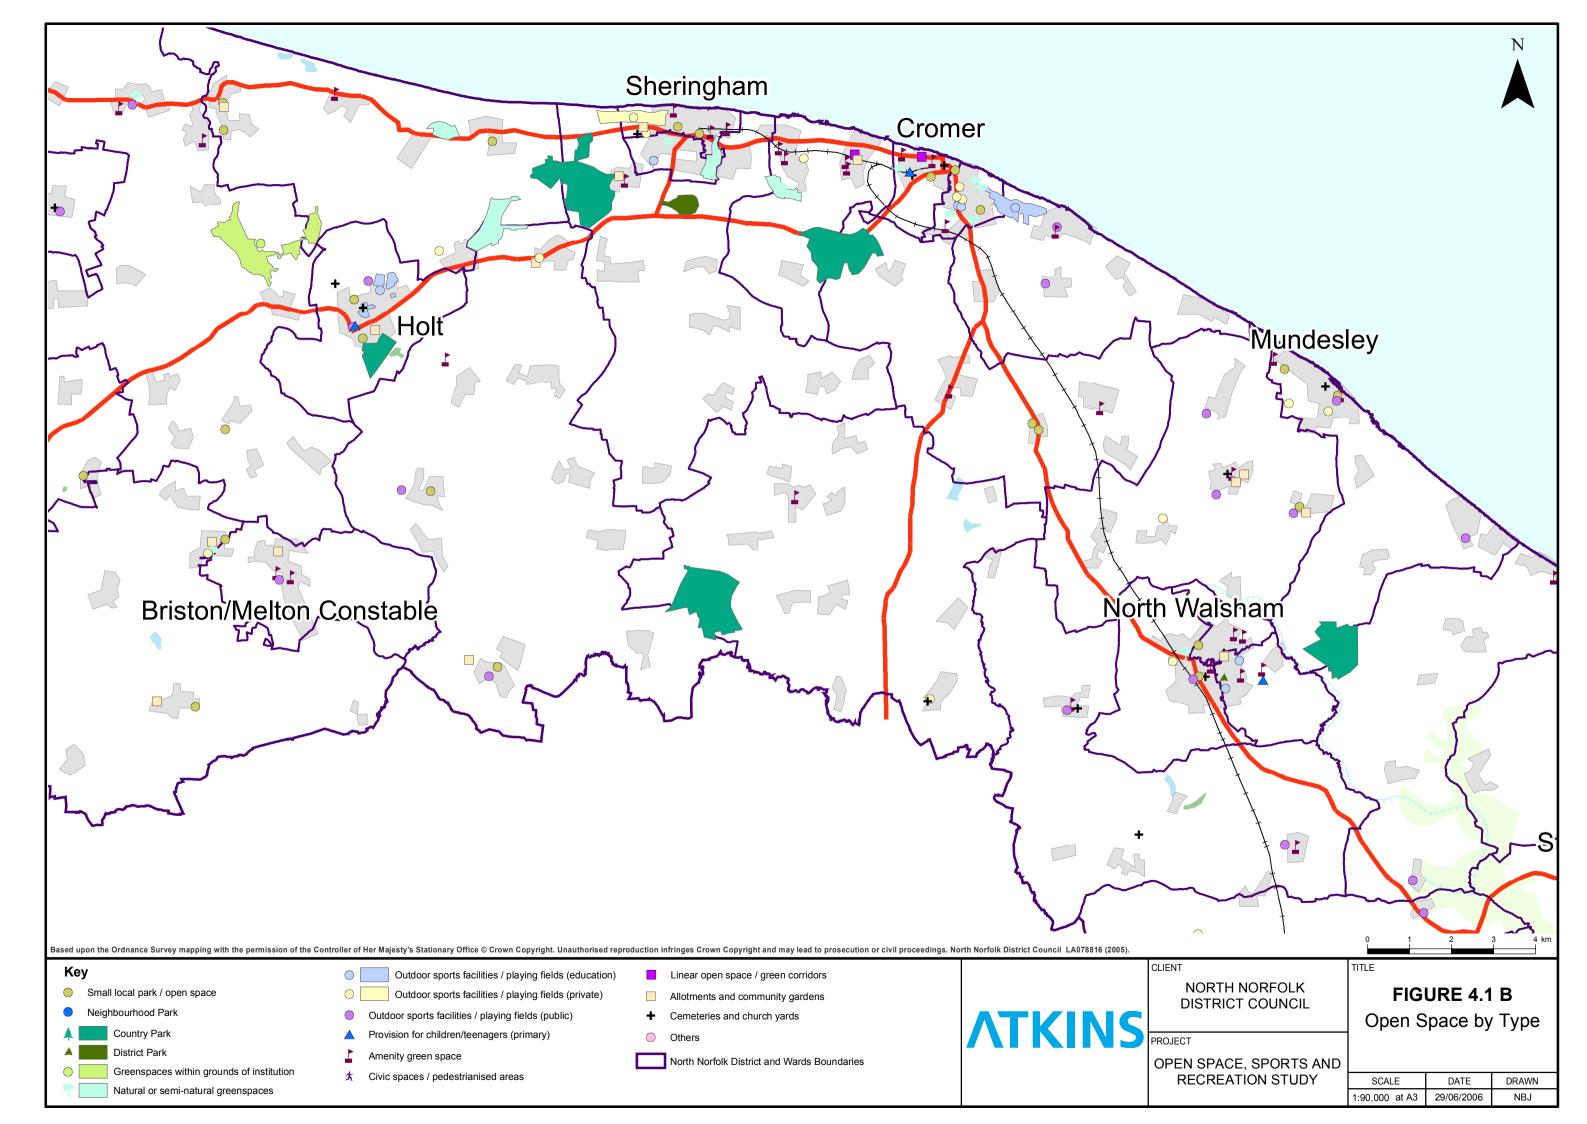

|                               | Allotments, comm  | nunity garden        | s and urbar                       | n farm             |
|-------------------------------|-------------------|----------------------|-----------------------------------|--------------------|
|                               | Amenity green sp  | ace                  |                                   |                    |
|                               | Cemeteries and c  | hurch yards          |                                   |                    |
|                               | Country Park      |                      |                                   |                    |
|                               | District Park     |                      |                                   |                    |
|                               | Greenspaces with  | nin grounds o        | f institution                     |                    |
|                               | Linear open spac  | e / green corr       | idors                             |                    |
|                               | Natural or semi-n | atural urban g       | greenspace                        | S                  |
| Neighbourhood P               |                   | ark                  |                                   |                    |
|                               | Outdoor sports fa | cilities / playir    | ng fields (ea                     | ducation)          |
|                               | Outdoor sports fa | cilities / playir    | ng fields (pr                     | ivate)             |
|                               | Outdoor sports fa | cilities / playir    | ng fields (pu                     | ublic)             |
|                               | · · · · · 0 1;    | 80 360               | 540                               | 720 m              |
| ORTH NORFOLK<br>TRICT COUNCIL |                   | Pedestri<br>to Small | BURE 5.1<br>an Acces<br>Local Par | sibility<br>ks and |
| PACE, SPORTS AND              |                   | Neighbo              | ourhood F<br>Cromer               | 'arks -            |
|                               |                   |                      |                                   |                    |

| CREATION STUDY | SCALE          | DATE       | DRAWN |
|----------------|----------------|------------|-------|
|                | 1:12,000 at A3 | 05/04/2006 | NB    |
|                |                |            |       |