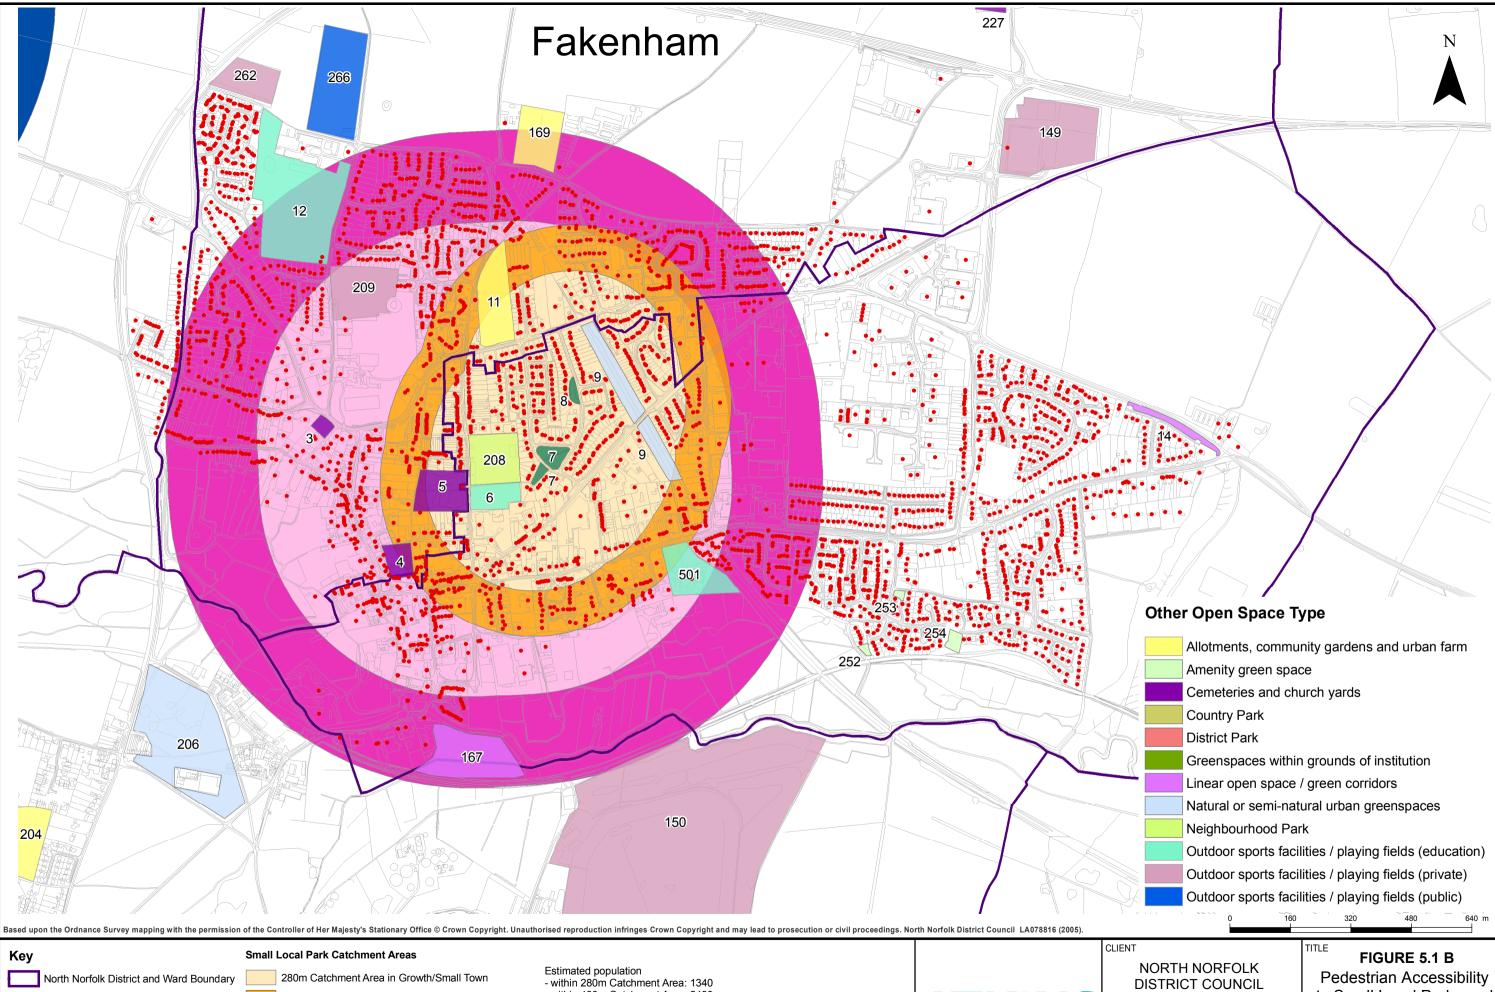

Estimated population - within 280m Catchment Area: 1340 - within 400m Catchment Area: 2490 - within 560m Catchment Area: 3881 - within 800m Catchment Area: 5702

|                                | Allotments, commu    | nity gardens and urban farm                                                |
|--------------------------------|----------------------|----------------------------------------------------------------------------|
|                                | Amenity green space  | ce                                                                         |
|                                | Cemeteries and chu   | urch yards                                                                 |
|                                | Country Park         |                                                                            |
|                                | District Park        |                                                                            |
|                                | Greenspaces withir   | grounds of institution                                                     |
|                                | Linear open space    | / green corridors                                                          |
| Natural or semi-natu           |                      | ural urban greenspaces                                                     |
| Neighbourhood Par              |                      | ĸ                                                                          |
|                                | Outdoor sports facil | ities / playing fields (education)                                         |
|                                | Outdoor sports facil | ities / playing fields (private)                                           |
|                                | Outdoor sports facil | ities / playing fields (public)                                            |
|                                | 0 160                | 320 480 640 m                                                              |
| ORTH NORFOLK<br>STRICT COUNCIL |                      | TITLE FIGURE 5.1 B<br>Pedestrian Accessibility<br>to Small Local Parks and |
| SPA                            | CE, SPORTS AND       | Neighbourhood Parks -<br>Fakenham                                          |

| CREATION STUDY SCALE DATE DRAWN<br>1:10,000 at A3 29/06/2006 NB | SFACE, SFORTS AND |                |            |       |
|-----------------------------------------------------------------|-------------------|----------------|------------|-------|
| 1:10,000 at A3 29/06/2006 NB                                    | CREATION STUDY    | SCALE          | DATE       | DRAWN |
|                                                                 |                   | 1:10,000 at A3 | 29/06/2006 | NB    |