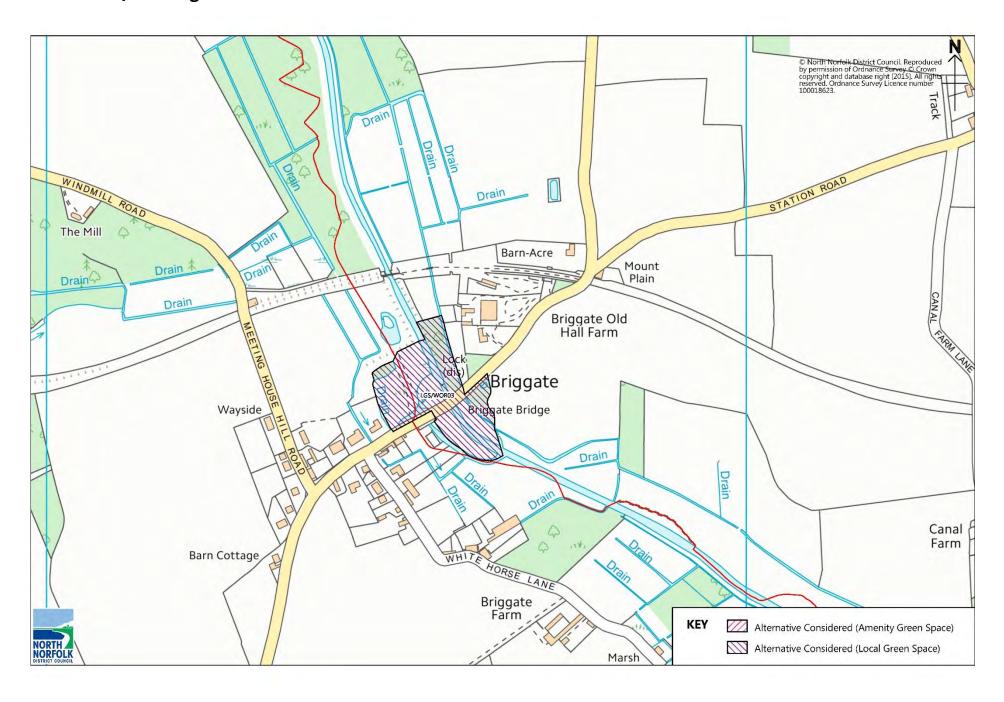

Alternatives Considered**



## **Sculthorpe - Alternatives Considered**



## **Sea Palling - Alternatives Considered**



## **Stiffkey - Alternatives Considered (1)**



## **Stiffkey - Alternatives Considered (2)**



#### **Stody - Alternatives Considered**



#### **Sustead - Alternatives Considered**



## **Thornage - Alternatives Considered (1)**



## **Thornage - Alternatives Considered (2)**



## **Trimingham - Alternatives Considered (1)**



## **Trimingham - Alternatives Considered (2)**



#### **Trunch - Alternatives Considered (1)**



**Trunch - Alternatives Considered (2)** 



#### **Warham - Alternatives Considered**



## Warham / Wighton - Alternatives Considered



#### **Worstead - Alternatives Considered**



## **Worstead / Honing - Alternatives Considered**