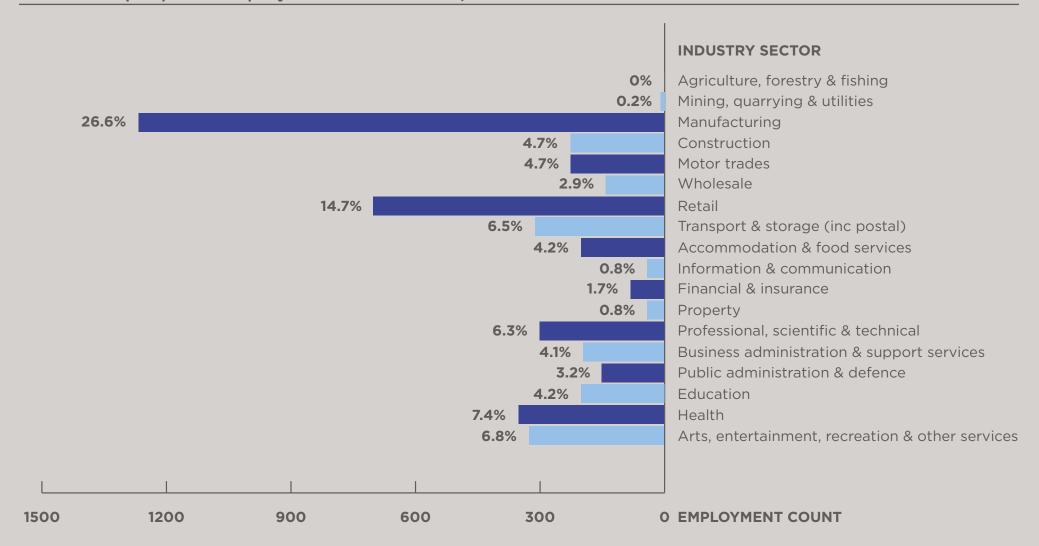

#### Number of people in employment in Fakenham, 2016

#### Total for all sectors in Fakenham 4755.

Data source and date of dataset: Nomis, 2016. Geography: Lancaster North and Lancaster South Wards.