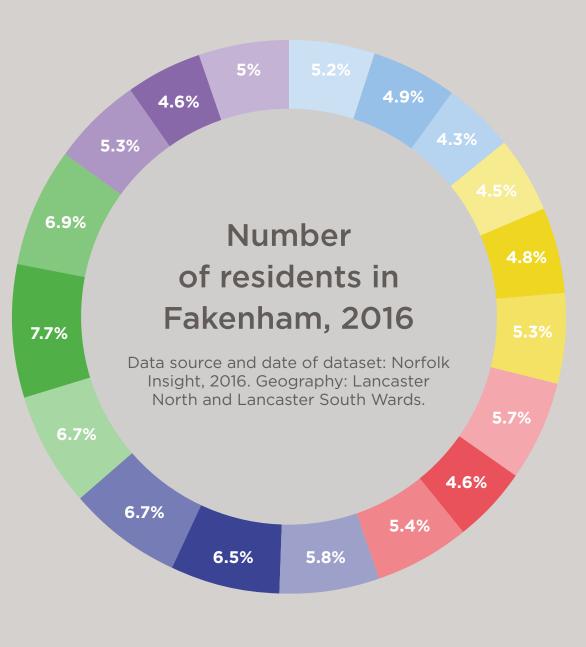

#### 7743 residents in Fakenham, 2016

| 7743 | residents | in | Fakenham, | 2016 |
|------|-----------|----|-----------|------|
|------|-----------|----|-----------|------|

| •                              |       | _                        |
|--------------------------------|-------|--------------------------|
| Age group                      | count | Percentage per age group |
| 0-4 years                      | 404   | 5.2%                     |
| 5-9 years                      | 379   | 4.9%                     |
| 10-14 years                    | 330   | 4.3%                     |
| 15-19 years                    | 348   | 4.5%                     |
| 20-24 years                    | 375   | 4.8%                     |
| 25-29 years                    | 414   | 5.3%                     |
| 30-34 years                    | 441   | 5.7%                     |
| 35-39 years                    | 359   | 4.6%                     |
| 40-44 years                    | 419   | 5.4%                     |
| 45-49 years                    | 449   | 5.8%                     |
| 50-54 years                    | 501   | 6.5%                     |
| 55-59 years                    | 518   | 6.7%                     |
| 60-64 years                    | 521   | 6.7%                     |
| 65-69 years                    | 593   | 7.7%                     |
| 70-74 years                    | 535   | 6.9%                     |
| 75-79 years                    | 413   | 5.3%                     |
| 80-84 years                    | 356   | 4.6%                     |
| 85 years and over              | 388   | 5.0%                     |
| Total for all ages in Fakenham | 7743  | 100.0%                   |