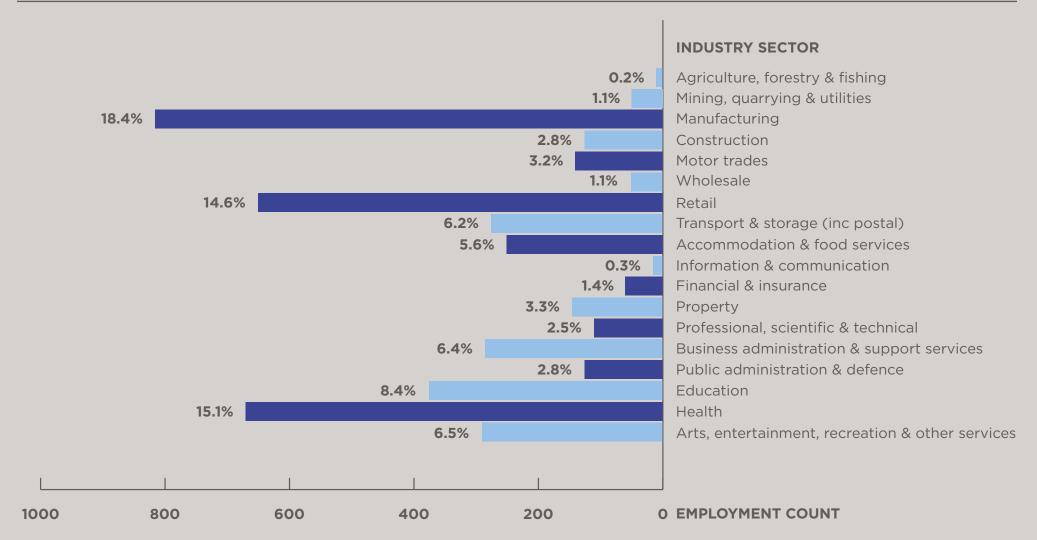

## Number of people in employment in North Walsham, 2016

## Total for all sectors in North Walsham 4440.

Data source and date of dataset: Nomis, 2016. Geography: North Walsham West, North Walsham North and North Walsham East Wards.