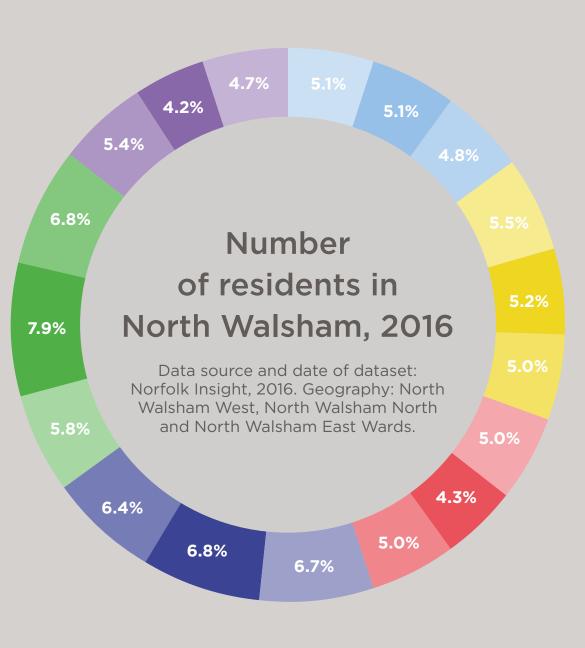

## 12,647 residents in North Walsham, 2016

| Number of residents | s in North | Walsham, 20 | )16 |
|---------------------|------------|-------------|-----|
|---------------------|------------|-------------|-----|

| Age<br>group                           | Resident count | Percentage per age group |
|----------------------------------------|----------------|--------------------------|
| 0-4 years                              | 647            | 5.1%                     |
| 5-9 years                              | 646            | 5.1%                     |
| 10-14 years                            | 612            | 4.8%                     |
| 15-19 years                            | 698            | 5.5%                     |
| 20-24 years                            | 656            | 5.2%                     |
| 25-29 years                            | 637            | 5.0%                     |
| 30-34 years                            | 634            | 5.0%                     |
| 35-39 years                            | 546            | 4.3%                     |
| 40-44 years                            | 634            | 5.0%                     |
| 45-49 years                            | 850            | 6.7%                     |
| 50-54 years                            | 866            | 6.8%                     |
| 55-59 years                            | 813            | 6.4%                     |
| 60-64 years                            | 731            | 5.8%                     |
| 65-69 years                            | 1000           | 7.9%                     |
| 70-74 years                            | 855            | 6.8%                     |
| 75-79 years                            | 686            | 5.4%                     |
| 80-84 years                            | 537            | 4.2%                     |
| 85 years and over                      | 599            | 4.7%                     |
| Total for all ages in<br>North Walsham | 12,647         | 100.0%                   |