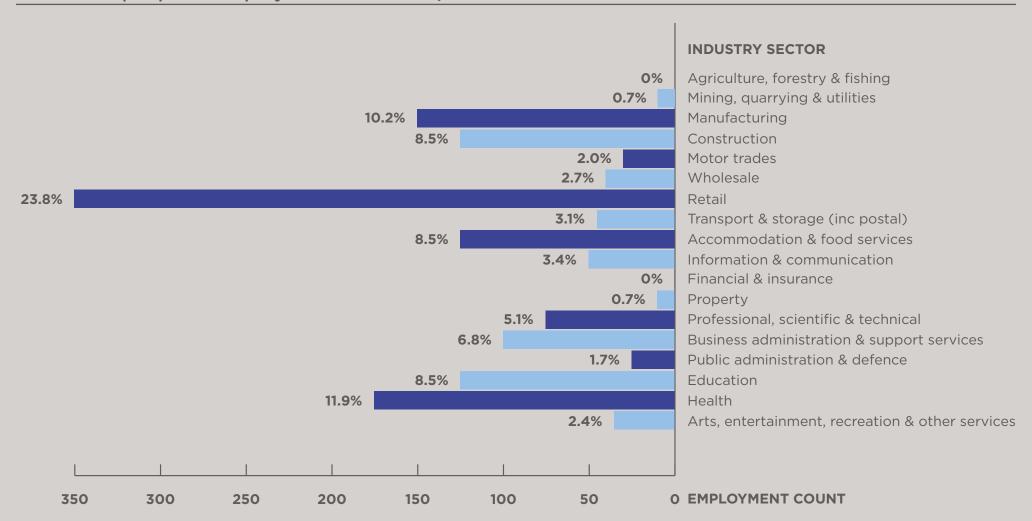

#### Number of people in employment in Stalham, 2016

#### Total for all sectors in Stalham 1470.

Data source and date of dataset: Nomis, 2016. Geography: Stalham and Sutton Ward.