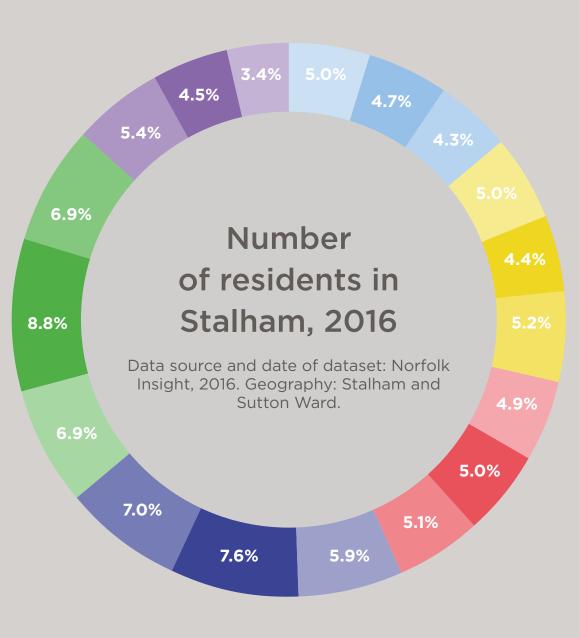

#### 4462 residents in Stalham, 2016

| Number | of resi | dents i | in : | Stalham, | 2016 |
|--------|---------|---------|------|----------|------|
|--------|---------|---------|------|----------|------|

| Age                              |       | Percentage    |
|----------------------------------|-------|---------------|
| group                            | count | per age group |
| 0-4 years                        | 223   | 5.0%          |
| 5-9 years                        | 208   | 4.7%          |
| 10-14 years                      | 193   | 4.3%          |
| 15-19 years                      | 224   | 5.0%          |
| 20-24 years                      | 197   | 4.4%          |
| 25-29 years                      | 232   | 5.2%          |
| 30-34 years                      | 217   | 4.9%          |
| 35-39 years                      | 222   | 5.0%          |
| 40-44 years                      | 229   | 5.1%          |
| 45-49 years                      | 262   | 5.9%          |
| 50-54 years                      | 340   | 7.6%          |
| 55-59 years                      | 314   | 7.0%          |
| 60-64 years                      | 309   | 6.9%          |
| 65-69 years                      | 393   | 8.8%          |
| 70-74 years                      | 310   | 6.9%          |
| 75-79 years                      | 240   | 5.4%          |
| 80-84 years                      | 199   | 4.5%          |
| 85 years and over                | 150   | 3.4%          |
| Total for all ages in<br>Stalham | 4462  | 100.0%        |