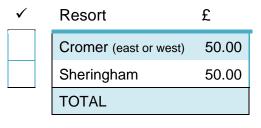

## **Beach Hut Site & Chalet Waiting List**



# **Application Form**

| Salutation         | Mr / Mrs / Miss / Ms / Dr / other – please state |
|--------------------|--------------------------------------------------|
| First Name (s)     |                                                  |
| Surname            |                                                  |
| Postal<br>Address: |                                                  |
| Tel no:            |                                                  |
| Email address:     |                                                  |

#### Please ensure you include your email address so we can easily contact you.

I confirm my response as indicated below;

#### CHALETS (Brick built)

Please tick as appropriate



### HUT SITE (Provide your own hut)

Please tick as appropriate

| ✓ | Resort                    | £     |
|---|---------------------------|-------|
|   | Cromer East               | 50.00 |
|   | Cromer West               | 50.00 |
|   | Sheringham (east or west) | 50.00 |
|   | Overstrand                | 50.00 |
|   | Mundesley                 | 50.00 |
|   | TOTAL                     |       |

#### TOTAL DUE £ .....

I enclose a cheque made payable to NNDC.

Alternatively pay online via our website by using the following link https://forms.north-

<u>norfolk.gov.uk/outreach/Pay.ofml</u> select 'Other Payment' > 'Beach Huts and Chalets' and then complete the forms with reference and details etc.

Signed:

| _     |  |
|-------|--|
| Data  |  |
| Date. |  |

Print Name:

Please send t