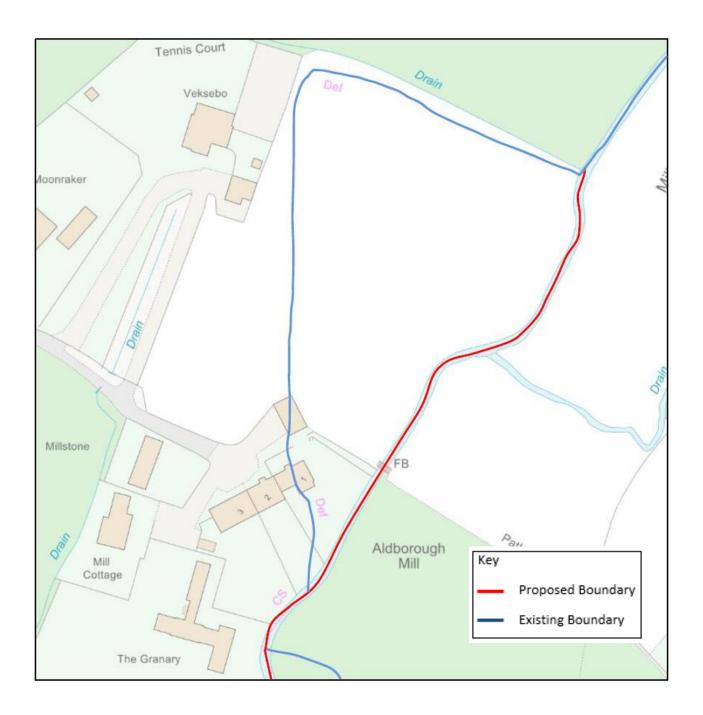

## Aldborough - Alby Boundary Proposal Map

This Review seeks to tidy the boundary between Aldborough and Alby by running the boundary line along the stream to the south of the properties at Aldborough Mill up to the point it meets the existing boundary.

The property at 1 Aldborough Mill would be moved from Alby Parish to Aldborough Parish so there is a modest change in terms of Council Tax parish precept from £31.04 for Alby to £39.14 per annum for Aldborough based on current year's figures. There would also be a change in parish governance to Aldborough Parish Council however both District Ward and County Divisions would remain unchanged. The properties at 2 and 3 Aldborough Mill already fall in Aldborough parish so they are unaffected by this proposal