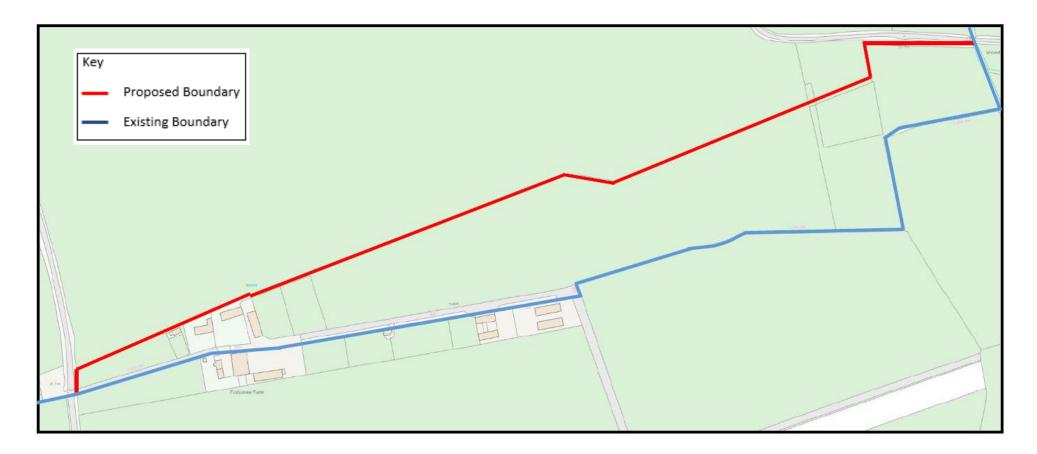

## Binham - Hindringham Boundary Proposal Map

This Review seeks to tidy the boundary between Binham and Hindringham at Foxburrow Farm by moving the boundary to the rear of the dwelling known as The Bungalow, Foxburrow Farm and running it eastwards along the drain until it meets the existing North-South boundary line.

This proposal would move The Bungalow, Foxburrow Farm into the Hindringham Parish in terms of precept as it currently falls within Binham parish. This would increase its parish precept from £30.32 to £32.78 per annum based on current year figures. All three properties are currently on the Electoral Register within the Hindringham Parish so there is no change in terms of Governance.