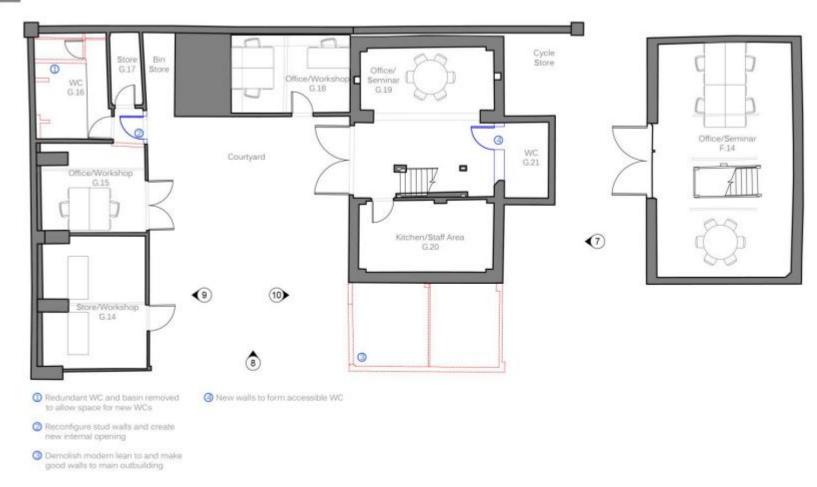

## Possible Layout Plan

### Outbuildings - Ground and First Floor Plans As Proposed