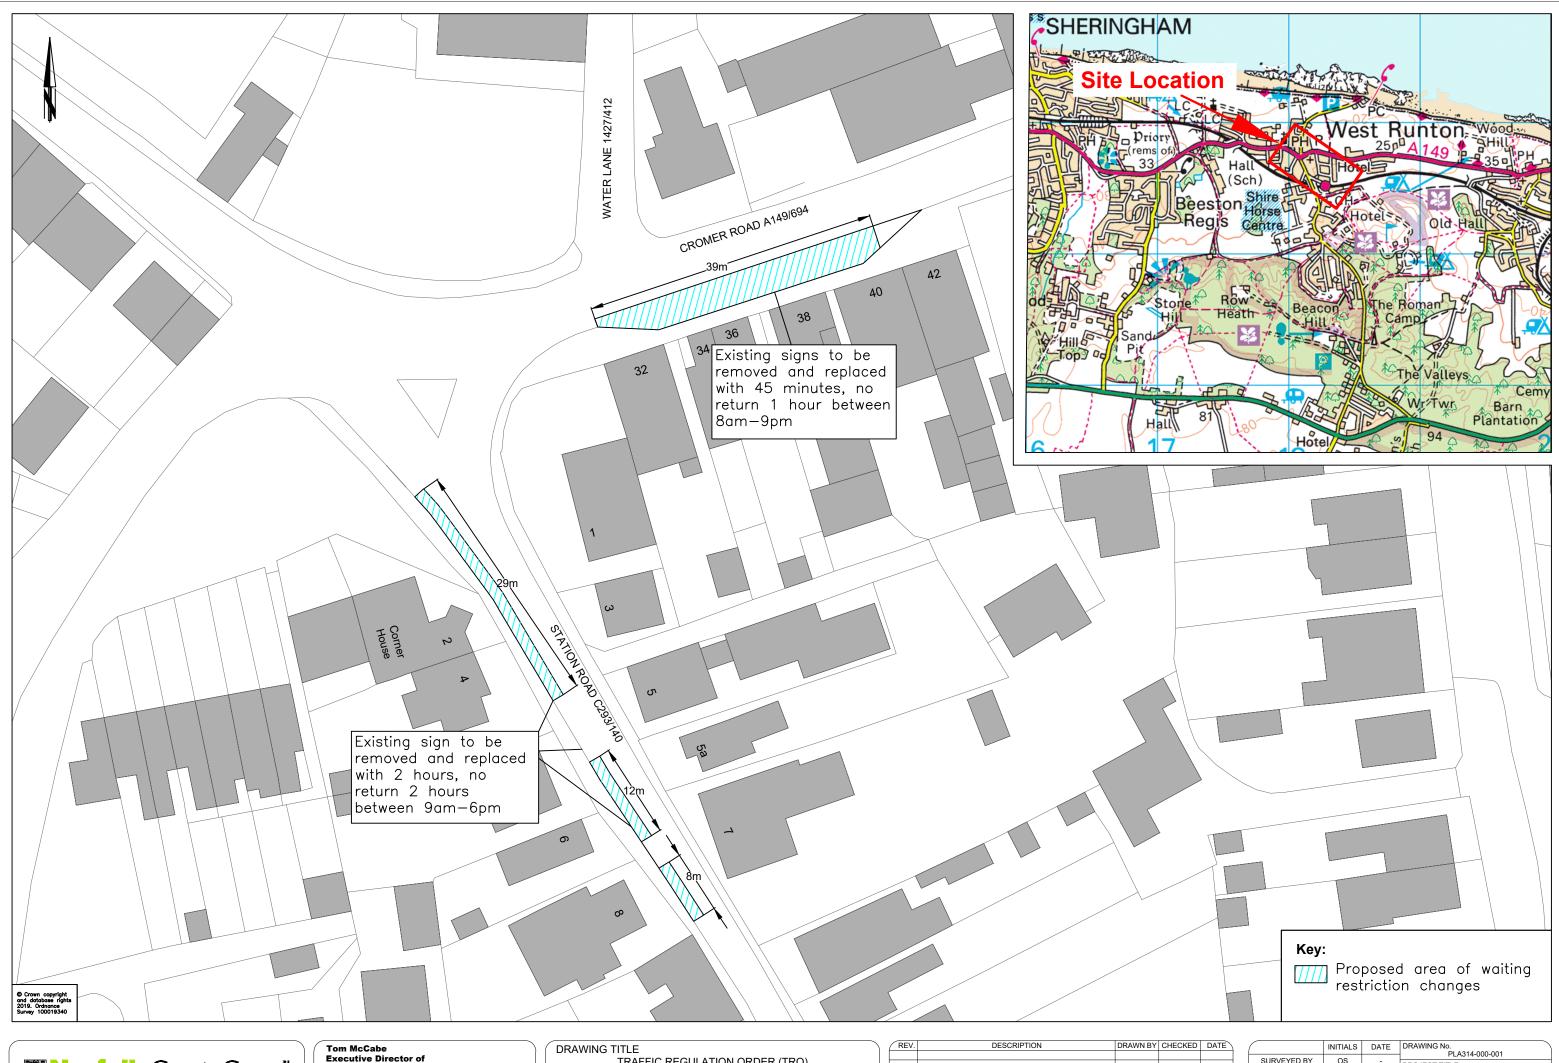

| ED | DATE | (           | INITIALS | DATE  | DRAWING No.                                             | 4 000 004   |
|----|------|-------------|----------|-------|---------------------------------------------------------|-------------|
|    |      | SURVEYED BY | OS       | -     | PROJECT TITLE<br>West Runton - Station Road/Cromer Road |             |
|    |      | DESIGNED BY | BS       | 10/19 |                                                         |             |
|    |      | DRAWN BY    | BS       | 10/19 | Site Lo                                                 | cation Plan |
|    |      | CHECKED BY  | JC       | 11/19 | 1:500@A3                                                | PLA314      |