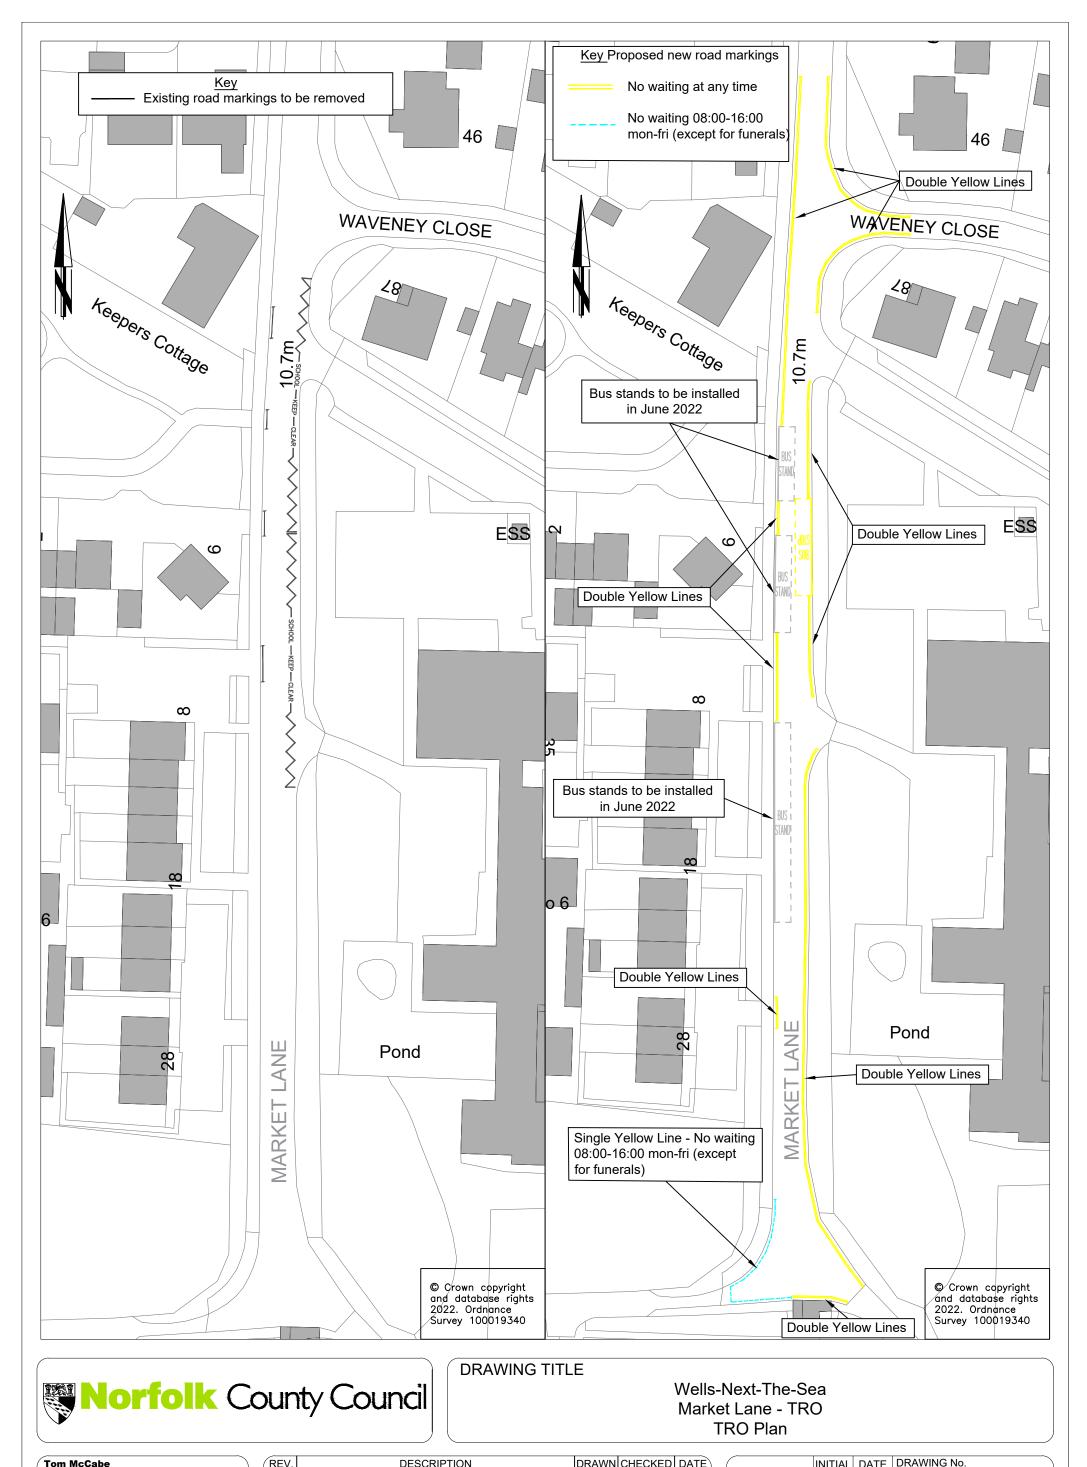

Tom McCabe
Executive Director of
Community and Environmental Services
Norfolk County Council
County Hall
Martineau Lane
Norwich NR1 2SG

| 1 | R⊑V. | DESCRIPTION | DRAWN | CHECKED | DATE |
|---|------|-------------|-------|---------|------|
|   |      |             |       |         |      |
|   |      |             |       |         |      |
|   |      |             |       |         |      |
| ) |      |             |       |         | )    |

|             | INITIAL | DATE  | DRAWING NO.                  |                        | ) |
|-------------|---------|-------|------------------------------|------------------------|---|
| SURVEYED BY | os      | 2022  | PJA098-HP3-001 PROJECT TITLE |                        | _ |
| DESIGNED BY | CQ      | 06/22 | Wells-Next-The-Sea           |